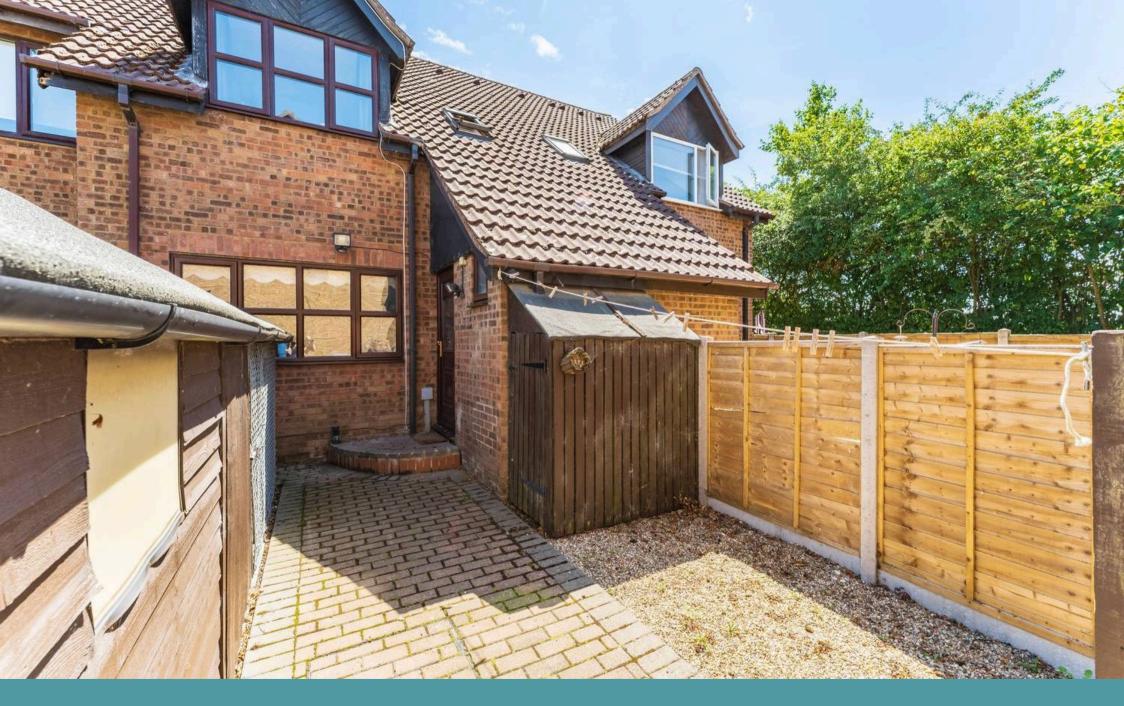

Outside, the enclosed front garden has been attractively landscaped with low-maintenance shingle, brickweave pathway, and timber storage sheds — perfect for storing bikes or gardening tools. The home also comes with allocated off-road parking, making everyday living a breeze.

With UPVC double glazing, economy 7 heating, and a popular, well-connected location close to shops, schools, and transport links, this sweet and stylish home offers a fantastic opportunity to step onto the property ladder or grow your investment portfolio.