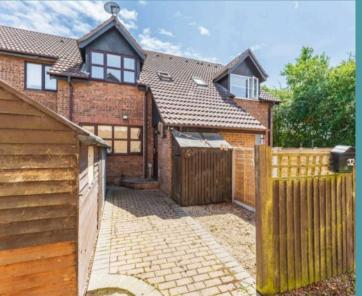

Outside, the enclosed front garden has been attractively landscaped with low-maintenance shingle, brickweave pathway, and timber storage sheds — perfect for storing bikes or gardening tools. The home also comes with allocated off-road parking, making everyday living a breeze.