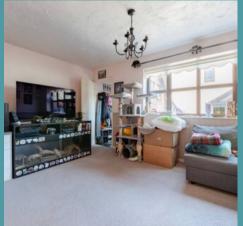

## Dereham

Step inside and you're greeted by a spacious openplan living and dining area — a bright and airy space that's ideal for relaxing or entertaining. The adjoining kitchen is compact yet well-designed, offering everything you need in a neat and functional layout. A handy utility cupboard in the entrance hall adds to the practicality of the home. Upstairs, the generous double bedroom benefits from built-in storage and its own en-suite bathroom, providing a private and peaceful retreat after a long day. The room's size and layout offer flexibility, whether you're setting up a home office corner or simply enjoying the space to unwind.