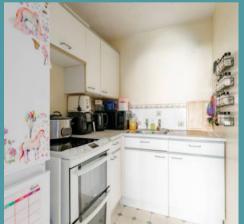

## Dereham

Step inside and you're greeted by a spacious openplan living and dining area — a bright and airy space that's ideal for relaxing or entertaining. The adjoining kitchen is compact yet well-designed, offering everything you need in a neat and functional layout. A handy utility cupboard in the entrance hall adds to the practicality of the home. Upstairs, the generous double bedroom benefits from built-in storage and its own en-suite bathroom, providing a private and peaceful retreat after a long day. The room's size and layout offer flexibility, whether you're setting up a home office corner or simply enjoying the space to unwind.