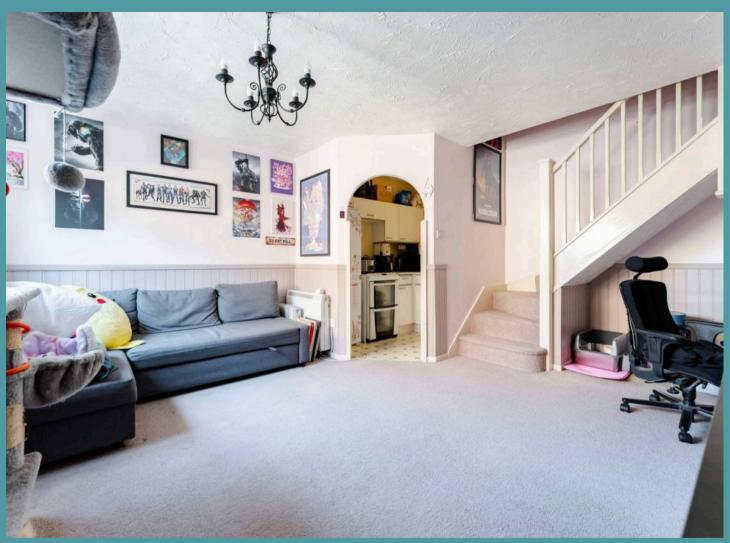

## Dereham

Step inside and you're greeted by a spacious openplan living and dining area — a bright and airy space that's ideal for relaxing or entertaining. The adjoining kitchen is compact yet well-designed, offering everything you need in a neat and functional layout. A handy utility cupboard in the entrance hall adds to the practicality of the home. Upstairs, the generous double bedroom benefits from built-in storage and its own en-suite bathroom, providing a private and peaceful retreat after a long day. The room's size and layout offer flexibility, whether you're setting up a home office corner or simply enjoying the space to unwind.