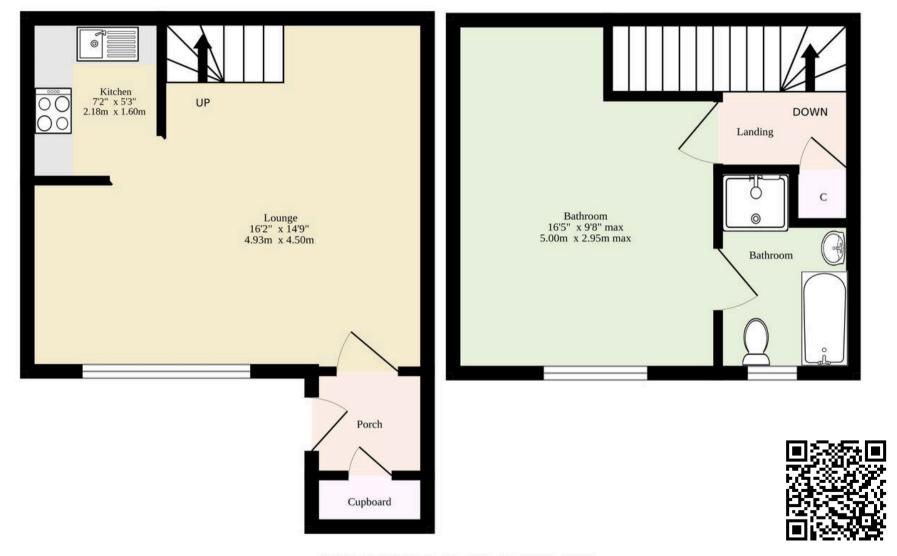

## Ground Floor 302 sq.ft. (28.1 sq.m.) approx.

1st Floor 202 sq.ft. (18.8 sq.m.) approx.

### TOTAL FLOOR AREA: 504 sq.ft. (46.8 sq.m.) approx.

Whilst every attempt has been made to ensure the accuracy of the floorplan contained here, measurements of doors, windows, rooms and any other items are approximate and no responsibility is taken for any error, omission or mis-statement. This plan is for illustrative purposes only and should be used as such by any prospective purchaser. The services, systems and appliances shown have not been tested and no guarantee as to their operability or efficiency can be given.