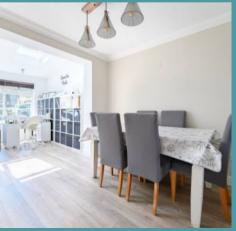

#### Ormesby, Great Yarmouth

Step into the welcoming entrance hall, where natural light and a warm ambience set the tone for the rest of the property. A conveniently placed cloakroom adds to the practicality of daily living. The generously proportioned sitting room, with its inviting atmosphere, provides the perfect sanctuary for relaxation or entertaining. Flowing seamlessly into the adjoining dining area, this space encourages both intimate family meals and vibrant social gatherings.

A highlight of the home is the expansive sun room, a beautiful space that effortlessly connects the indoors with the outdoors. Bathed in light, it offers a year-round setting to enjoy garden views and provides an additional reception area for relaxation or hosting guests. The well-appointed kitchen is equipped with sleek, modern cabinetry, integrated oven, and ample provision for a fridge/freezer and dishwasher — designed with both style and function in mind, making everyday meal preparation a pleasure.