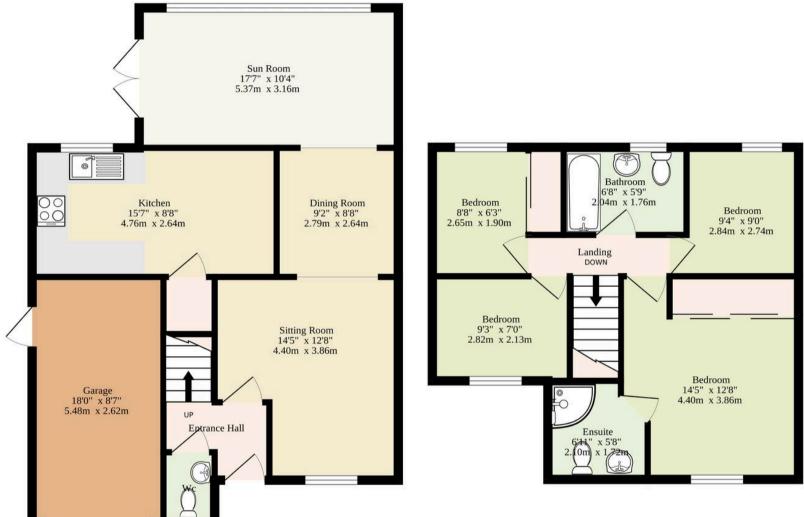

**Sqft Includes The Garage** 

TOTAL FLOOR AREA: 1337 sq.ft. (124.2 sq.m.) approx.

Whilst every attempt has been made to ensure the accuracy of the floorplan contained here, measurements of doors, windows, rooms and any other items are approximate and no responsibility is taken for any error, omission or mis-statement. This plan is for illustrative purposes only and should be used as such by any prospective purchaser. The services, systems and appliances shown have not been tested and no guarantee as to their operability or efficiency can be given.