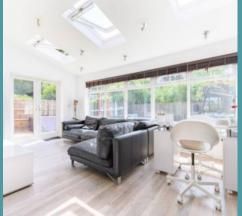

A highlight of the home is the expansive sun room, a beautiful space that effortlessly connects the indoors with the outdoors. Bathed in light, it offers a year-round setting to enjoy garden views and provides an additional reception area for relaxation or hosting guests. The well-appointed kitchen is equipped with sleek, modern cabinetry, integrated oven, and ample provision for a fridge/freezer and dishwasher — designed with both style and function in mind, making everyday meal preparation a pleasure.

- Extended detached residence in the coastal village in Ormesby
- Perfect family home showcasing spacious and flexible accommodation that can adapt to your lifestyle preferences
- Spacious sitting room inviting relaxation and entertaining, opening into the dining area that encourages intimate family meals and socialising
- Large sun room that extends the reception space, allowing you to enjoy the outdoors within the comfort of your home
- Kitchen equipped with modern cabinetry, an integrated oven, space for a fridge/freezer and a dishwasher
- Four bedrooms, a private en-suite and a family bathroom
- Landscaped garden that is south-facing, featuring an artificial lawn and a patio area
- Brick-weave driveway providing off-road parking and a garage for storage options
- Close to local shops, schools, healthcare facilities and transport links