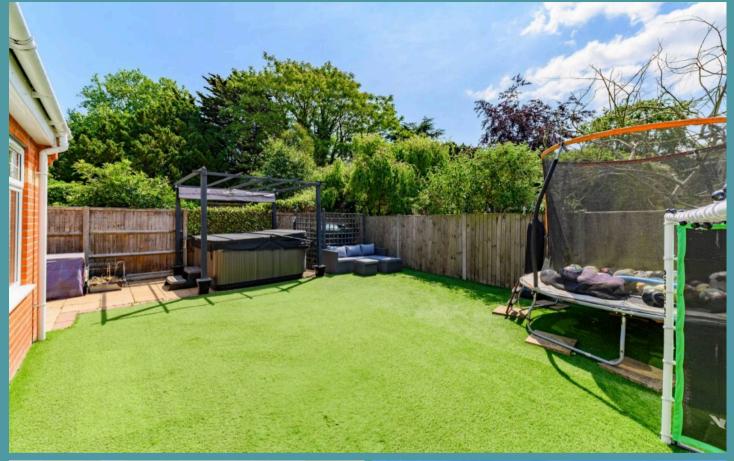

#### Ormesby, Great Yarmouth

Outside, the beautifully landscaped south-facing garden offers a private space, complete with an artificial lawn and a spacious patio area — perfect for al fresco dining, sun-soaked afternoons, and children's play. A brick-weave driveway provides ample off-road parking, complemented by a garage that offers versatile storage solutions.