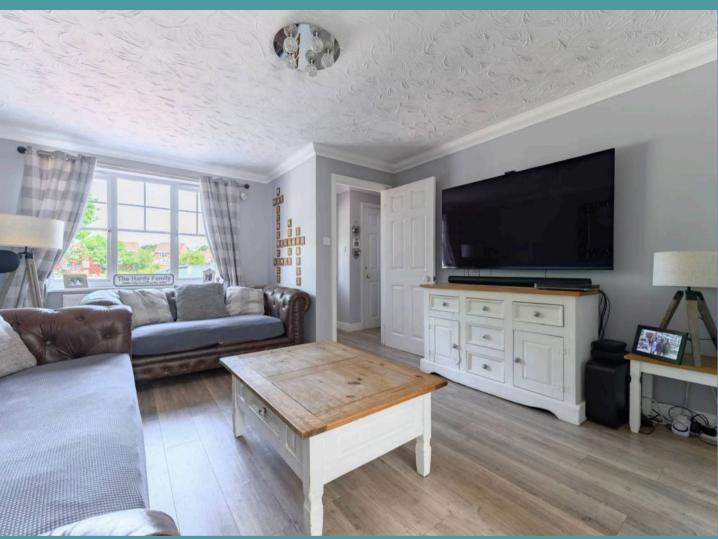

#### Ormesby, Great Yarmouth

Step into the welcoming entrance hall, where natural light and a warm ambience set the tone for the rest of the property. A conveniently placed cloakroom adds to the practicality of daily living. The generously proportioned sitting room, with its inviting atmosphere, provides the perfect sanctuary for relaxation or entertaining. Flowing seamlessly into the adjoining dining area, this space encourages both intimate family meals and vibrant social gatherings.

- Extended detached residence in the coastal village in Ormesby
- Perfect family home showcasing spacious and flexible accommodation that can adapt to your lifestyle preferences
- Spacious sitting room inviting relaxation and entertaining, opening into the dining area that encourages intimate family meals and socialising
- Large sun room that extends the reception space, allowing you to enjoy the outdoors within the comfort of your home
- Kitchen equipped with modern cabinetry, an integrated oven, space for a fridge/freezer and a dishwasher
- Four bedrooms, a private en-suite and a family bathroom
- Landscaped garden that is south-facing, featuring an artificial lawn and a patio area
- Brick-weave driveway providing off-road parking and a garage for storage options
- Close to local shops, schools, healthcare facilities and transport links