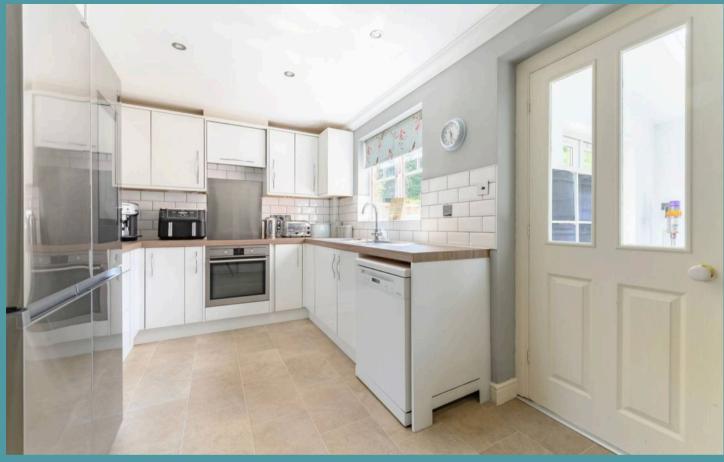

A highlight of the home is the expansive sun room, a beautiful space that effortlessly connects the indoors with the outdoors. Bathed in light, it offers a year-round setting to enjoy garden views and provides an additional reception area for relaxation or hosting guests. The well-appointed kitchen is equipped with sleek, modern cabinetry, integrated oven, and ample provision for a fridge/freezer and dishwasher — designed with both style and function in mind, making everyday meal preparation a pleasure.