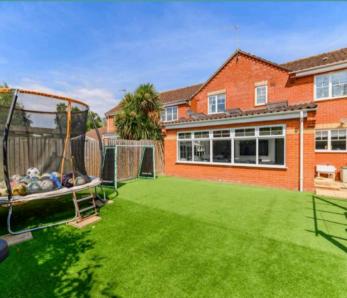

#### Ormesby, Great Yarmouth

Outside, the beautifully landscaped south-facing garden offers a private space, complete with an artificial lawn and a spacious patio area — perfect for al fresco dining, sun-soaked afternoons, and children's play. A brick-weave driveway provides ample off-road parking, complemented by a garage that offers versatile storage solutions.