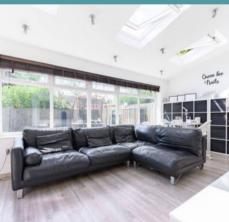

A highlight of the home is the expansive sun room, a beautiful space that effortlessly connects the indoors with the outdoors. Bathed in light, it offers a year-round setting to enjoy garden views and provides an additional reception area for relaxation or hosting guests. The well-appointed kitchen is equipped with sleek, modern cabinetry, integrated oven, and ample provision for a fridge/freezer and dishwasher — designed with both style and function in mind, making everyday meal preparation a pleasure.