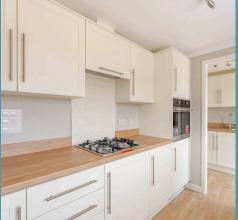

Step inside to a bright and airy open-plan sitting and dining area, where large windows bathe the space in natural light, creating an inviting environment for both relaxation and entertaining guests.

The well-appointed kitchen features sleek, modern cabinetry, complemented by an integrated oven, a gas hob, a dishwasher, and a fridge/freezer. A separate utility room offers added convenience and practicality.

#### Freehold

Maintenance fee - £200 pa

- Brick-built park home proudly positioned in the exclusive Parklands development in Fakenham, Norfolk
- 10 year warranty
- Over 45's, with a close-knit residential community of like-minded people
- Finished to an impeccable standard with premium fixtures and fittings, available fully furnished
- Open-plan sitting/dining room that is filled with natural light, inviting relaxation and entertaining
- Kitchen equipped with modern cabinetry, an integrated oven, a gas hob, a dishwasher, a fridge/freezer and a utility room
- Two double bedrooms, a private en-suite and a walk-in wardrobe
- A bathroom featuring a contemporary threepiece suite
- Landscaped plot with a driveway providing offroad parking
- Secure and peaceful setting, within easy reach of a range of essential amenities