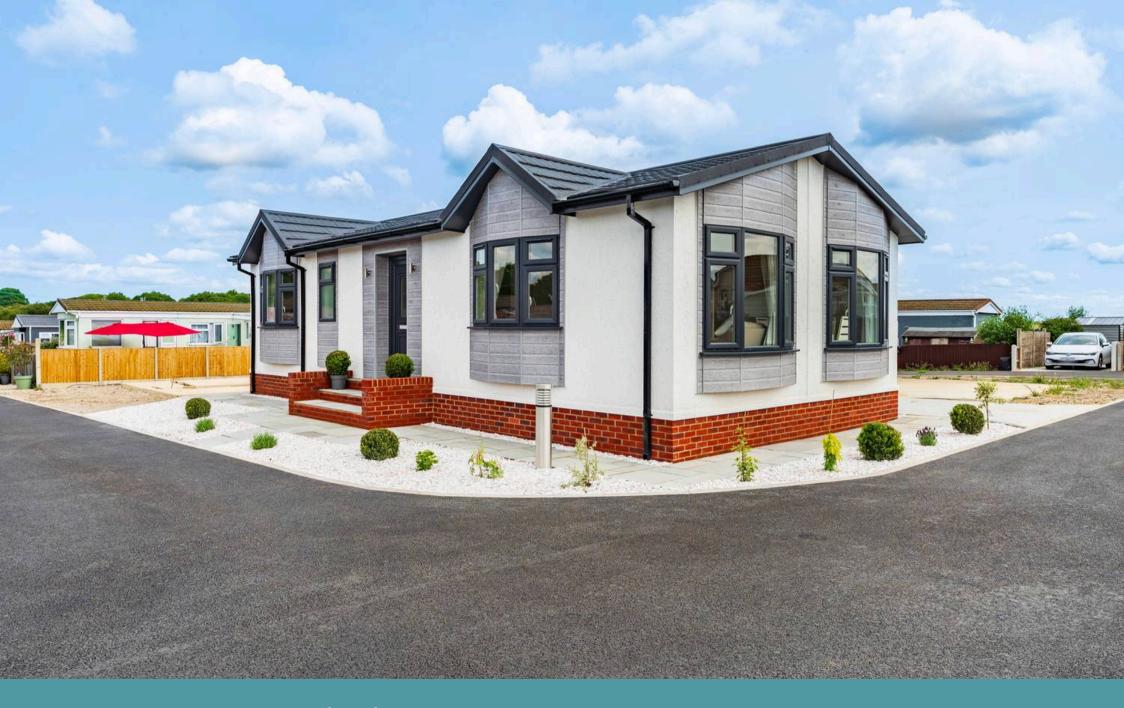

### Fakenham

Discover the perfect blend of comfort, style, and community with this brand new brick-built park home in Fakenham's exclusive Parklands development—designed for the over 45's. Fully furnished and finished to an exceptional standard, this move-in ready home offers light-filled open-plan living, a sleek modern kitchen with integrated appliances, two spacious double bedrooms including a luxurious en-suite with walk-in wardrobe, and a landscaped plot with private parking. Set in a peaceful, close-knit community just moments from essential amenities, it's the ideal low-maintenance lifestyle you've been waiting for.

Outside, the home sits on a beautifully landscaped plot, featuring a private driveway providing off-road parking. The surrounding development offers a quiet, secure atmosphere, ideal for enjoying a slower pace of life, while still being conveniently close to Fakenham's wide range of essential amenities including shops, medical facilities, and transport links.

#### Freehold

Maintenance fee - £200 pa

- Brick-built park home proudly positioned in the exclusive Parklands development in Fakenham, Norfolk
- 10 year warranty
- Over 45's, with a close-knit residential community of like-minded people
- Finished to an impeccable standard with premium fixtures and fittings, available fully furnished
- Open-plan sitting/dining room that is filled with natural light, inviting relaxation and entertaining
- Kitchen equipped with modern cabinetry, an integrated oven, a gas hob, a dishwasher, a fridge/freezer and a utility room
- Two double bedrooms, a private en-suite and a walk-in wardrobe
- A bathroom featuring a contemporary threepiece suite
- Landscaped plot with a driveway providing offroad parking
- Secure and peaceful setting, within easy reach of a range of essential amenities