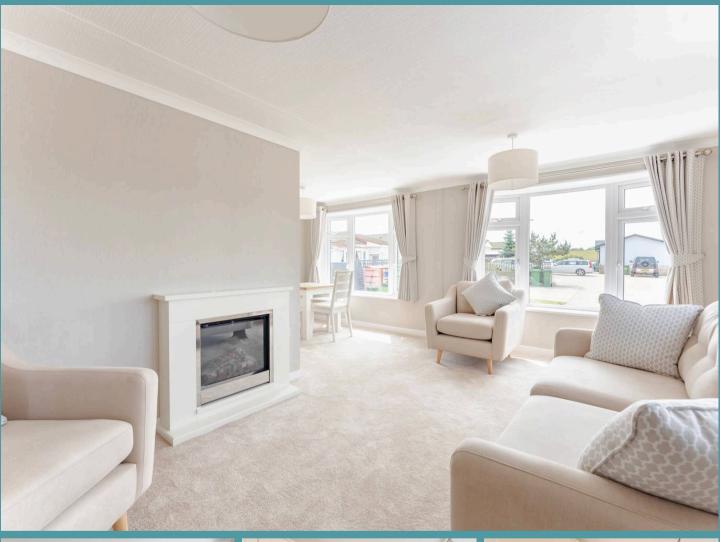

Step inside to a bright and airy open-plan sitting and dining area, where large windows bathe the space in natural light, creating an inviting environment for both relaxation and entertaining guests.

The well-appointed kitchen features sleek, modern cabinetry, complemented by an integrated oven, a gas hob, a dishwasher, and a fridge/freezer. A separate utility room offers added convenience and practicality.