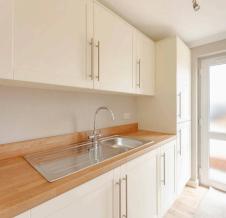

Step inside to a bright and airy open-plan sitting and dining area, where large windows bathe the space in natural light, creating an inviting environment for both relaxation and entertaining guests.

The well-appointed kitchen features sleek, modern cabinetry, complemented by an integrated oven, a gas hob, a dishwasher, and a fridge/freezer. A separate utility room offers added convenience and practicality.