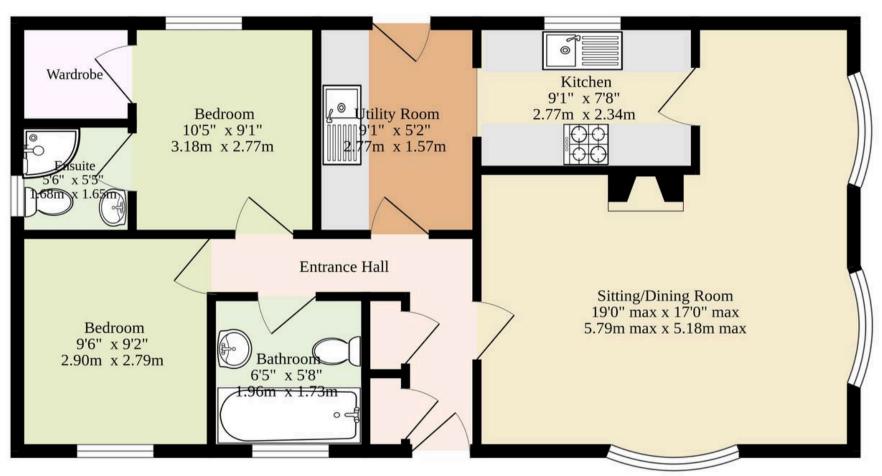

## Ground Floor 797 sq.ft. (74.0 sq.m.) approx.

TOTAL FLOOR AREA: 797 sq.ft. (74.0 sq.m.) approx.

Whilst every attempt has been made to ensure the accuracy of the floorplan contained here, measurements of doors, windows, rooms and any other items are approximate and no responsibility is taken for any error, omission or mis-statement. This plan is for illustrative purposes only and should be used as such by any prospective purchaser. The services, systems and appliances shown have not been tested and no guarantee as to their operability or efficiency can be given.