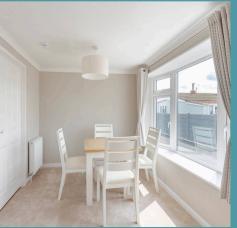

Step inside to a bright and airy open-plan sitting and dining area, where large windows bathe the space in natural light, creating an inviting environment for both relaxation and entertaining guests.

The well-appointed kitchen features sleek, modern cabinetry, complemented by an integrated oven, a gas hob, a dishwasher, and a fridge/freezer. A separate utility room offers added convenience and practicality.