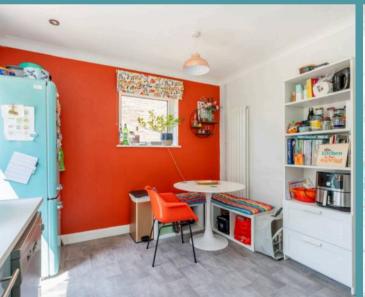

The heart of the home is the modern kitchen and dining area, thoughtfully designed with new contemporary cabinetry, an integrated oven with an induction hob, and under-counter spaces for laundry appliances. This stylish and functional space flows seamlessly into the dining area, creating an ideal setting for family meals or hosting guests.