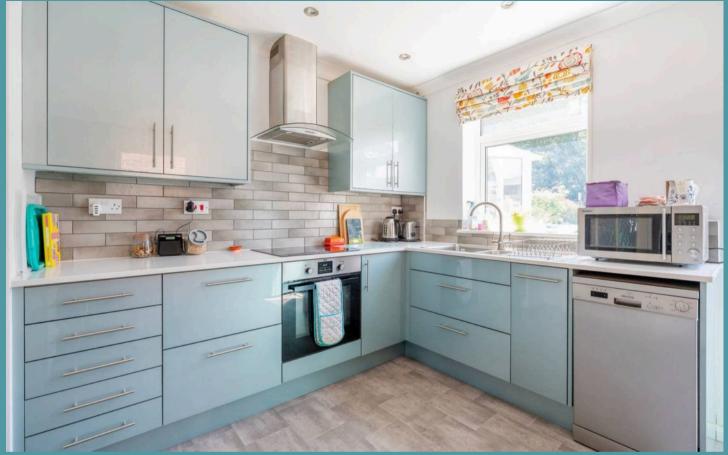

The heart of the home is the modern kitchen and dining area, thoughtfully designed with new contemporary cabinetry, an integrated oven with an induction hob, and under-counter spaces for laundry appliances. This stylish and functional space flows seamlessly into the dining area, creating an ideal setting for family meals or hosting guests.