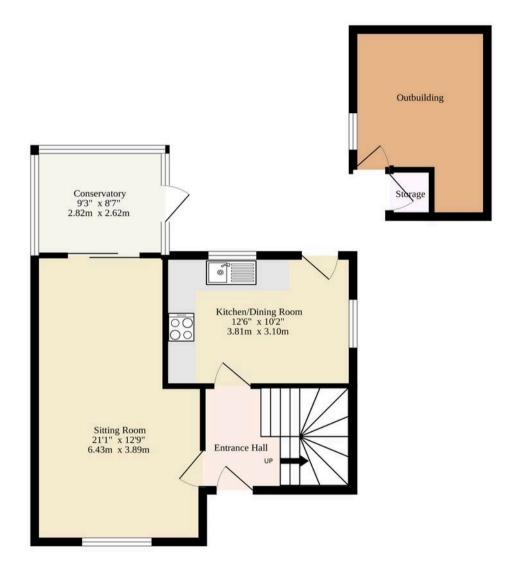

## **Buckingham Road**

From the moment you step inside, the welcoming entrance hall sets a warm and inviting tone. The spacious sitting room is perfect for both relaxing and entertaining, offering a comfortable retreat with plenty of natural light. To the rear, a bright and airy conservatory enhances the living space, allowing you to enjoy views of the garden all year round while staying indoors.

The heart of the home is the modern kitchen and dining area, thoughtfully designed with new contemporary cabinetry, an integrated oven with an induction hob, and under-counter spaces for laundry appliances. This stylish and functional space flows seamlessly into the dining area, creating an ideal setting for family meals or hosting guests.

Sqft Does Not Include The Hallways, Bathroom, Wc And Outbuildings

TOTAL FLOOR AREA: 830 sq.ft. (77.1 sq.m.) approx.

Whilst every attempt has been made to ensure the accuracy of the floorplan contained here, measurements of doors, windows, rooms and any other items are approximate and no responsibility is taken for any error, omission or mis-statement. This plan is for illustrative purposes only and should be used as such by any prospective purchaser. The services, systems and appliances shown have not been tested and no guarantee as to their operability or efficiency can be given.