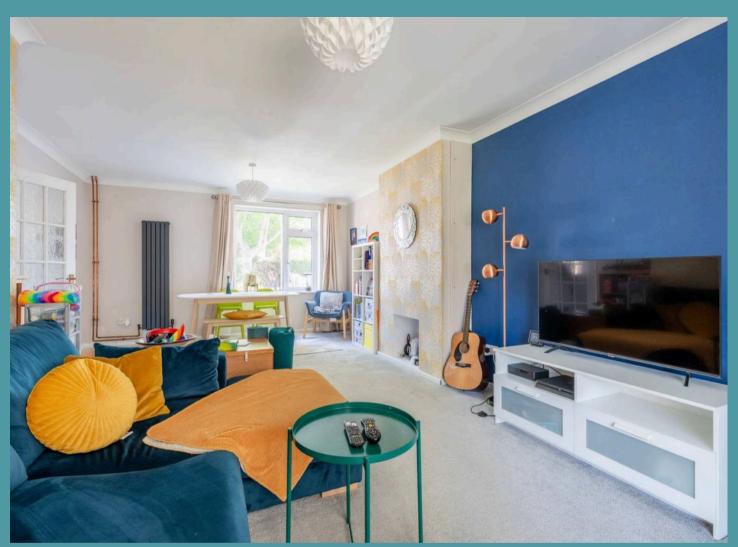

## **Buckingham Road**

From the moment you step inside, the welcoming entrance hall sets a warm and inviting tone. The spacious sitting room is perfect for both relaxing and entertaining, offering a comfortable retreat with plenty of natural light. To the rear, a bright and airy conservatory enhances the living space, allowing you to enjoy views of the garden all year round while staying indoors.