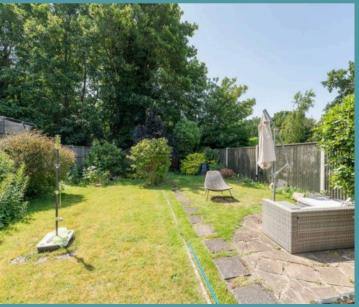

Outside, the expansive rear garden is a true highlight. Lovingly maintained and thoughtfully arranged, it features a generous lawn, a patio area ideal for outdoor dining, and useful outbuildings that offer excellent storage or the potential to convert (stpp). To the front, a private driveway provides valuable off-road parking.