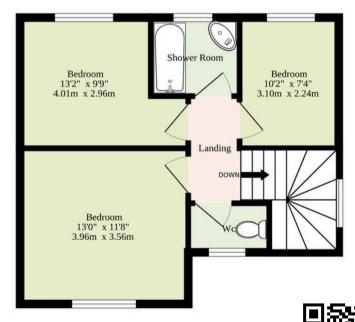

## Norwich

Upstairs, the property features three well-proportioned bedrooms, all offering a peaceful and private atmosphere. A modern family bathroom comprises of a two piece suite, with a separate WC for convenience and ease.

Sqft Does Not Include The Hallways, Bathroom, Wc And Outbuildings

TOTAL FLOOR AREA: 830 sq.ft. (77.1 sq.m.) approx.

Whilst every attempt has been made to ensure the accuracy of the floorplan contained here, measurements of doors, windows, rooms and any other items are approximate and no responsibility is taken for any error, omission or mis-statement. This plan is for illustrative purposes only and should be used as such by any prospective purchaser. The services, systems and appliances shown have not been tested and no guarantee as to their operability or efficiency can be given.