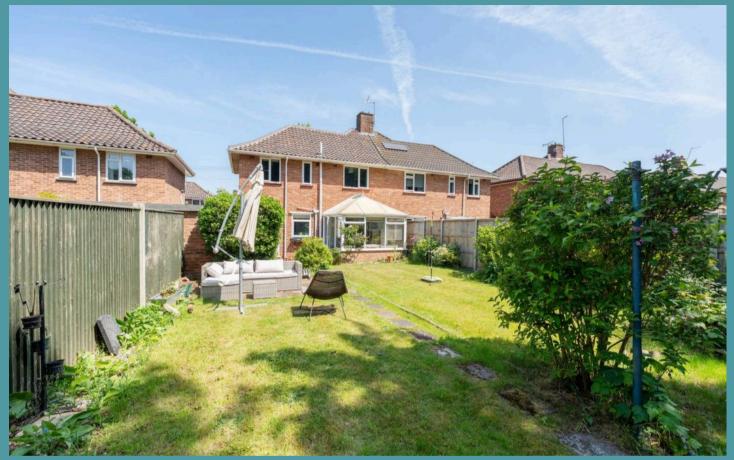

Outside, the expansive rear garden is a true highlight. Lovingly maintained and thoughtfully arranged, it features a generous lawn, a patio area ideal for outdoor dining, and useful outbuildings that offer excellent storage or the potential to convert (stpp). To the front, a private driveway provides valuable off-road parking.