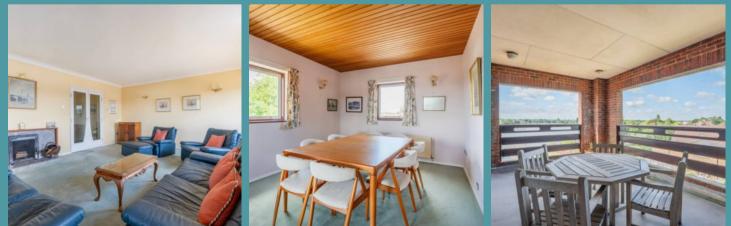

### Oulton Broad, Lowestoft

Upon entering the apartment, you're greeted by a welcoming and spacious entrance hall that provides ample storage space. The layout flows effortlessly, ensuring comfort and functionality throughout the entire home. The expansive sitting room is bathed in natural light, creating an inviting space ideal for relaxation or entertaining guests. With its large windows, this room offers unobstructed views that capture the serenity of the surrounding area, including the picturesque Oulton Broad and marshes. For those warmer days, a covered balcony extends off the sitting room, allowing you to enjoy panoramic views in all seasons.

Adjacent to the sitting room is a versatile dining room, a space that exudes warmth and intimacy. Perfect for family gatherings or casual dining, this room can easily adapt to your needs—it could easily double as a home office or even an additional bedroom, depending on your lifestyle.