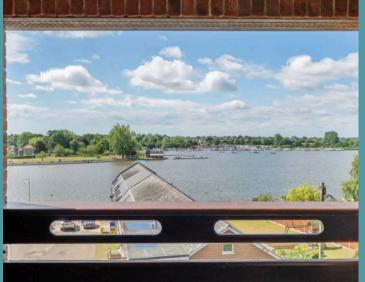

### Oulton Broad, Lowestoft

Upon entering the apartment, you're greeted by a welcoming and spacious entrance hall that provides ample storage space. The layout flows effortlessly, ensuring comfort and functionality throughout the entire home. The expansive sitting room is bathed in natural light, creating an inviting space ideal for relaxation or entertaining guests. With its large windows, this room offers unobstructed views that capture the serenity of the surrounding area, including the picturesque Oulton Broad and marshes. For those warmer days, a covered balcony extends off the sitting room, allowing you to enjoy panoramic views in all seasons.