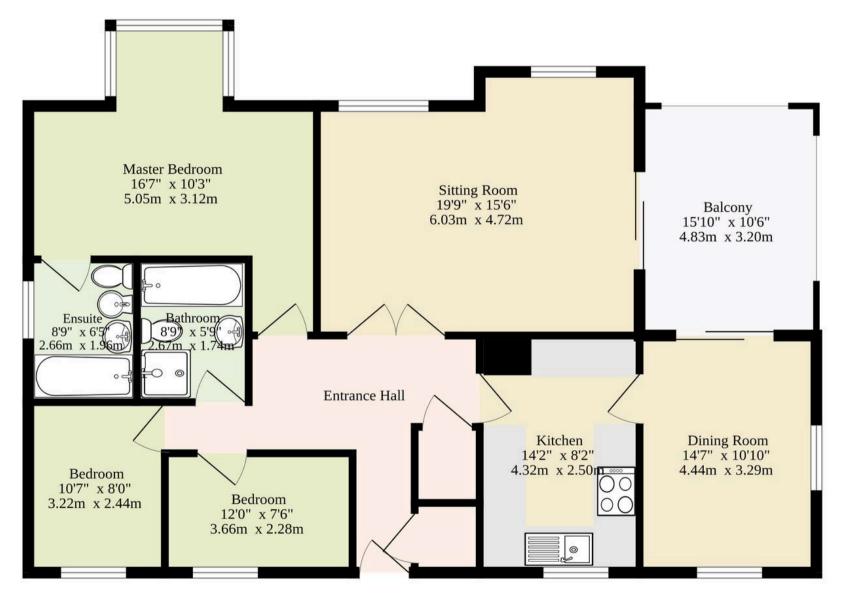

TOTAL FLOOR AREA : 1335 sq.ft. (124.0 sq.m.) approx.

Whilst every attempt has been made to ensure the accuracy of the floorplan contained here, measurements of doors, windows, rooms and any other items are approximate and no responsibility is taken for any error, omission or mis-statement. This plan is for illustrative purposes only and should be used as such by any prospective purchaser. The services, systems and appliances shown have not been tested and no guarantee as to their operability or efficiency can be given. Made with Metropix @2025