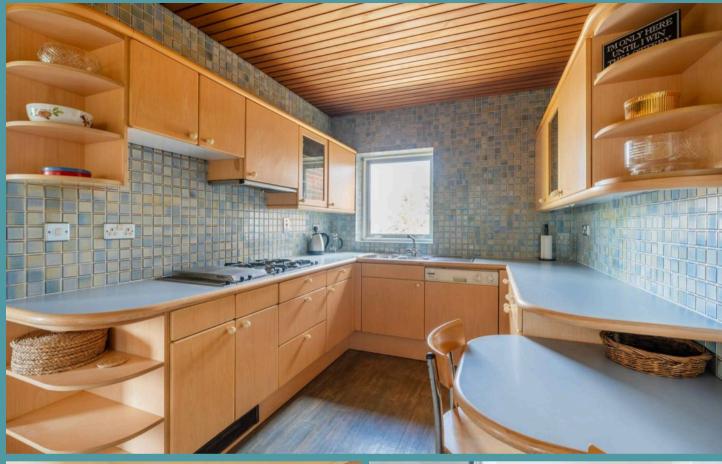

The kitchen is both functional and spacious, fitted with wall and base cabinetry that offers ample storage. A double oven, gas hob, and integrated dishwasher provide the modern conveniences needed for day-to-day living.