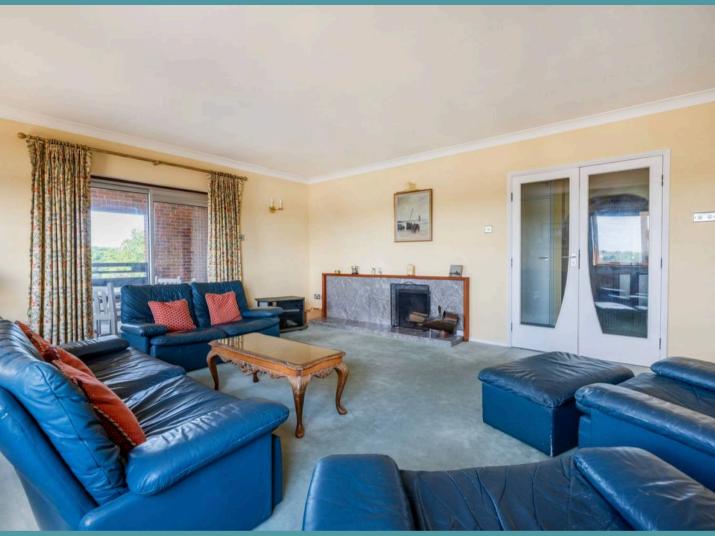

### Oulton Broad, Lowestoft

Upon entering the apartment, you're greeted by a welcoming and spacious entrance hall that provides ample storage space. The layout flows effortlessly, ensuring comfort and functionality throughout the entire home. The expansive sitting room is bathed in natural light, creating an inviting space ideal for relaxation or entertaining guests. With its large windows, this room offers unobstructed views that capture the serenity of the surrounding area, including the picturesque Oulton Broad and marshes. For those warmer days, a covered balcony extends off the sitting room, allowing you to enjoy panoramic views in all seasons.