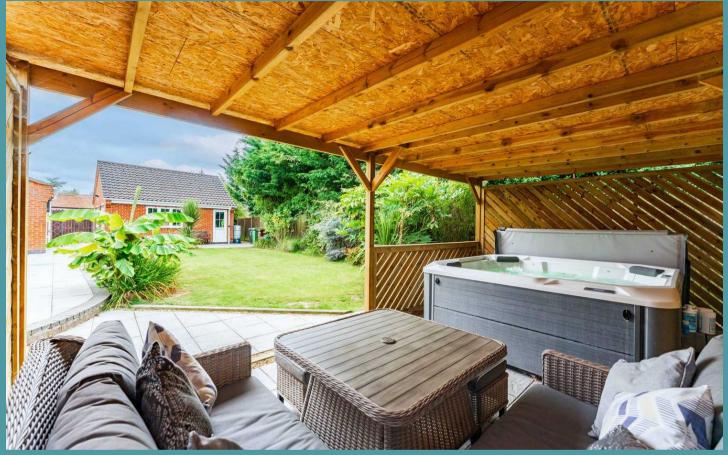

The sitting room, bathed in natural light streaming through sliding doors leading to the rear, provides an inviting space for relaxation. Additionally, an office/garden room space offers the potential for an extra living area or productive workspace in a light and airy environment.

The outdoors is just as impressive as the interior, with a private landscaped garden featuring a blend of patio and lawn areas. The vendors have thoughtfully hand-built a sheltered area in the garden, which they have chosen as the perfect spot to house their hot tub, which could be included in the sale through negotiation. Completing this exceptional property is a large private driveway and double garage, providing ample parking and storage solutions.