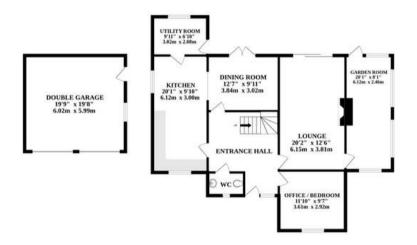

#### CHAPEL STREET

Entering the property, you are greeted by a large entrance hallway that not only boasts a ground floor WC for convenience but also ample storage space to keep everything tidy and organised. The ground floor of this home offers four reception rooms providing a variety of options for living and entertaining. The flexibility of a sixth bedroom adds to the appeal.

The sitting room, bathed in natural light streaming through sliding doors leading to the rear, provides an inviting space for relaxation. Additionally, an office/garden room space offers the potential for an extra living area or productive workspace in a light and airy environment.

The dining room seamlessly flows into the kitchen area, creating a space for family meals and gatherings. The rich wood-style kitchen is equipped with granite worktops, a range cooker, built-in appliances and an adjoining utility for added funtionality.

#### AGENTS NOTE

We understand this property will be sold freehold, connected to mains water, electricity and drainage.

Oil central heating

Council Tax Band - E

Whilst every attempt has been made to ensure the accuracy of the floorplan contained here, measurements of doors, windows, rooms and any other items are approximate and no responsibility is taken for any error, omission or mis-statement. This plan is for illustrative purposes only and should be used as such by any prospective purchaser. The services, systems and appliances shown have not been tested and no guarantee as to their operability or efficiency can be given.