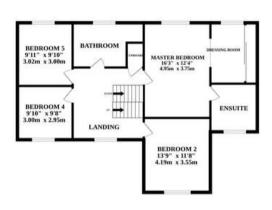

## Petina Chapel Street

Shipdham, Thetford

Moving to the first floor, four generously sized bedrooms await, with the master bedroom featuring an ensuite and a dressing area for added luxury. The four-piece family bathroom caters to the needs of the remaining household members, ensuring comfort and practicality. Ascending to the final level, you will find a third bedroom and a spacious loft area with exposed beams, allowing additional belongings to be stored. Additionally, the final level presents the potential for a loft conversion, subject to the necessary planning permissions (STPP).

#### AGENTS NOTE

We understand this property will be sold freehold, connected to mains water, electricity and drainage.

Oil central heating

Council Tax Band - E

Whilst every attempt has been made to ensure the accuracy of the floorplan contained here, measurements of doors, windows, rooms and any other items are approximate and no responsibility is taken for any error, omission or mis-statement. This plan is for illustrative purposes only and should be used as such by any prospective purchaser. The services, systems and appliances shown have not been tested and no guarantee as to their operability or efficiency can be given.