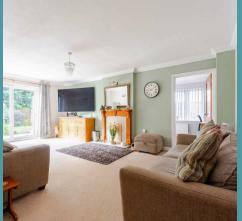

The sitting room, bathed in natural light streaming through sliding doors leading to the rear, provides an inviting space for relaxation. Additionally, an office/garden room space offers the potential for an extra living area or productive workspace in a light and airy environment.