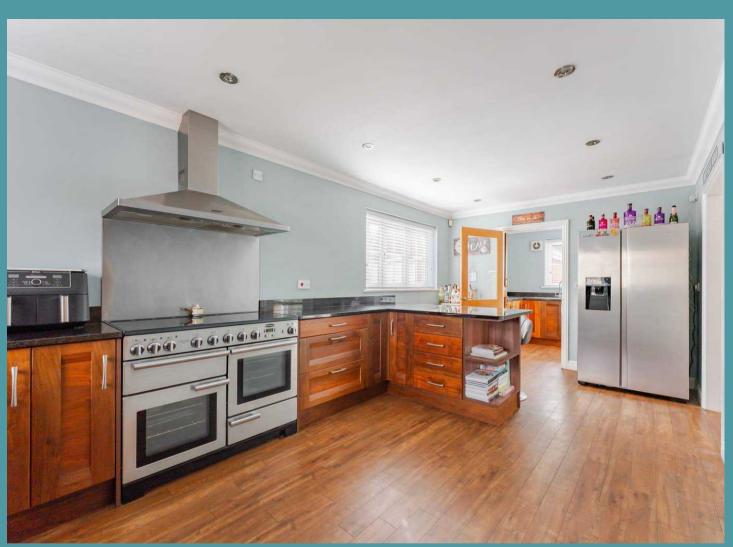

The dining room seamlessly flows into the kitchen area, creating a space for family meals and gatherings. The rich wood-style kitchen is equipped with granite worktops, a range cooker, built-in appliances and an adjoining utility for added funtionality.