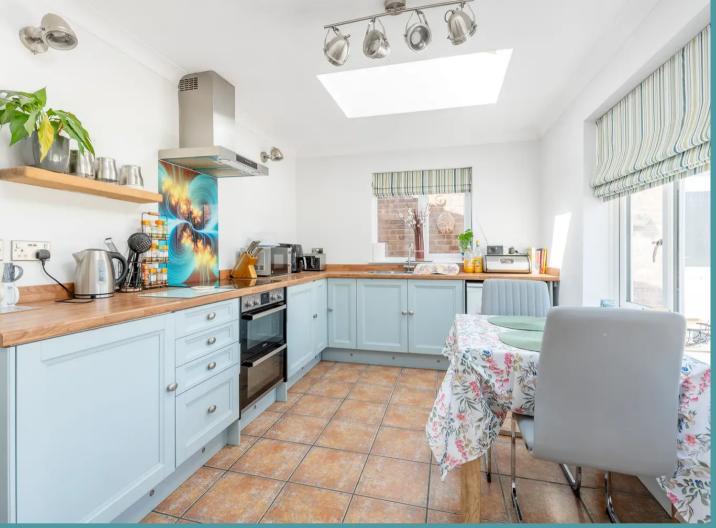

The well-equipped double-aspect kitchen is designed with shaker-style cabinetry, sleek wooden-style countertops and modern chrome fixtures. A useful side porch extends from the kitchen, providing convenient storage space for coats and shoes.