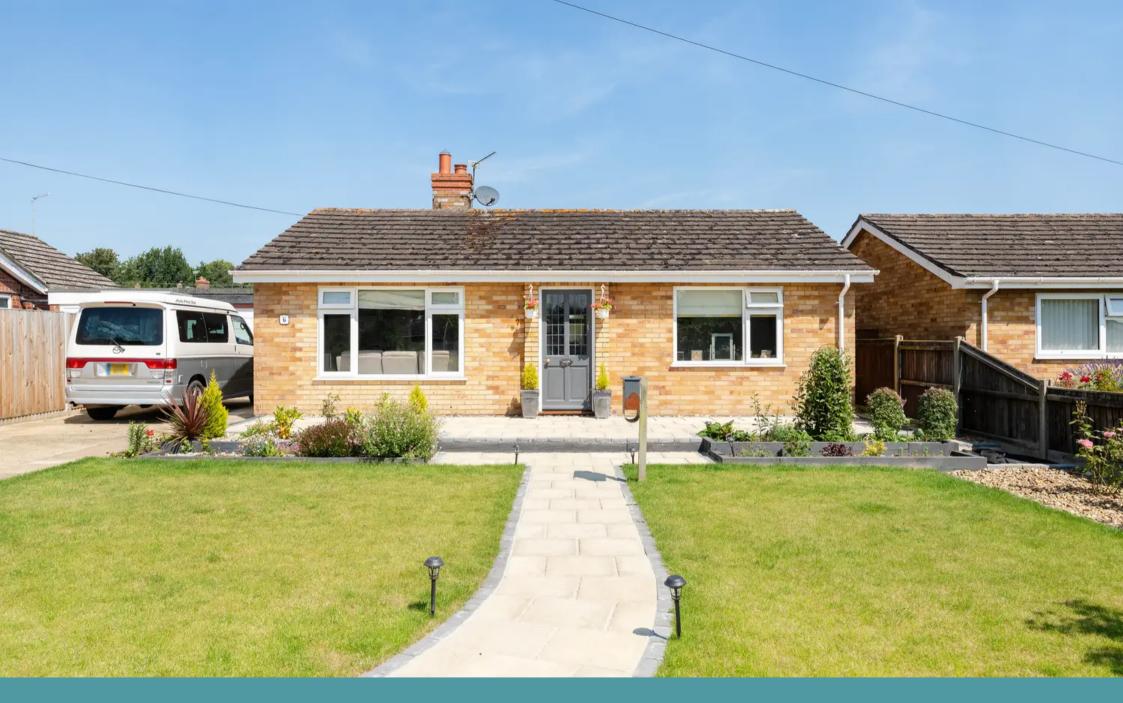

### Dereham

Immaculate home filled with light! Step inside to a spacious sitting room, warmed by a fireplace and bathed in sunshine from a large window. The sleek, modern kitchen boasts shaker-style cabinets and chrome fixtures with a handy side porch. Two generously sized bedrooms offer relaxing environments, complemented by a modern shower room featuring a walk-in shower. Outside, a meticulously landscaped garden with a mix of patio and lawn creates an idyllic space for relaxing or entertaining and off road parking and garage complete the property.

# 6 Tipton Close

Dereham

The exterior of the property is just as lovely as the interior, with a meticulously landscaped garden that combines a mix of patio and lawn areas, perfect for relaxing or entertaining outdoors. Ample parking space and a garage provide convenience for multiple vehicles.