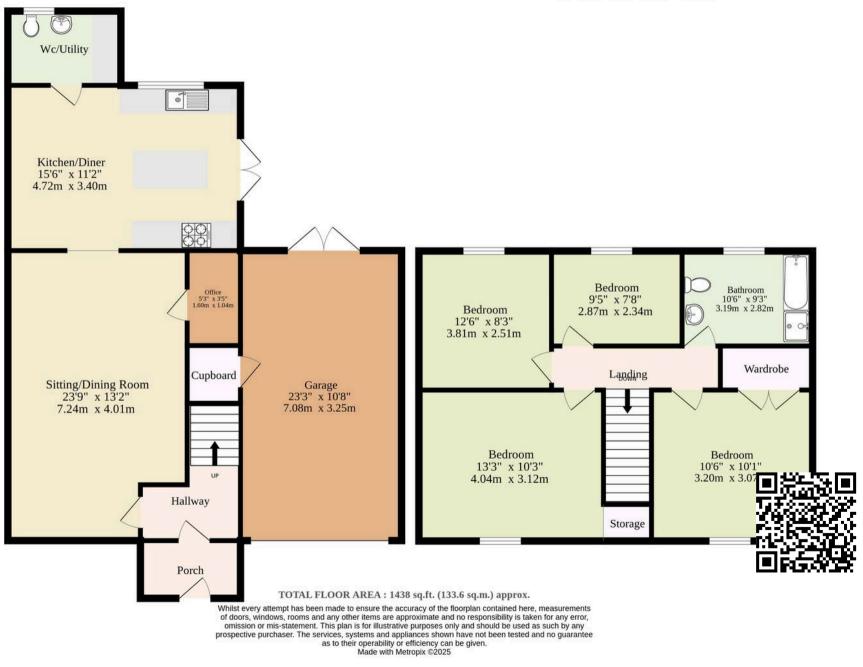

Stalham is well-connected by nearby roads, with

Ground Floor 862 sq.ft. (80.1 sq.m.) approx.

1st Floor 576 sq.ft. (53.5 sq.m.) approx.