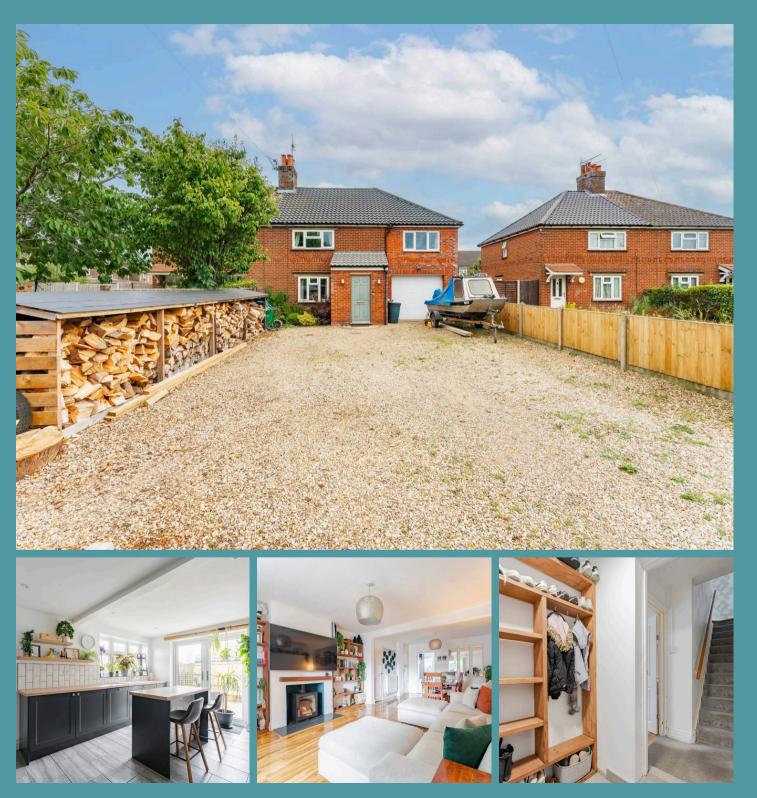

## Stalham, Norwich

Guide price £325,000 - £350,000. Village living and family space in abundance, this beautifully presented four-bedroom home on St Marys Road offers the best of both worlds. Set in the heart of Stalham, just a short walk from the High Street, it's ideal for those seeking a peaceful setting without sacrificing everyday convenience. Inside, the home provides generous, flexible living with a welcoming open-plan sitting and dining area centred around a cosy log burner. The newly fitted kitchen/breakfast room is the perfect hub for family life and entertaining, complete with a central island and integrated appliances. Four spacious bedrooms and a stylish four-piece family bathroom ensure comfort across both levels. With a private garden, off-road parking, and easy access to the Norfolk Broads and coast, this is a home that truly delivers on space, style, and setting.

### Stalham, Norwich

Guide price £325,000 - £350,000. Village living and family space in abundance, this beautifully presented four-bedroom home on St Marys Road offers the best of both worlds. Set in the heart of Stalham, just a short walk from the High Street, it's ideal for those seeking a peaceful setting without sacrificing everyday convenience. Inside, the home provides generous, flexible living with a welcoming open-plan sitting and dining area centred around a cosy log burner. The newly fitted kitchen/breakfast room is the perfect hub for family life and entertaining, complete with a central island and integrated appliances. Four spacious bedrooms and a stylish four-piece family bathroom ensure comfort across both levels. With a private garden, off-road parking, and easy access to the Norfolk Broads and coast, this is a home that truly delivers on space, style, and setting.