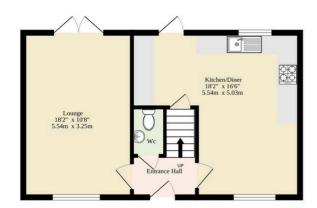

### **Sterlet Grove**

Upon entering through the front door, you are greeted by an inviting entrance hall providing access to the various living spaces on the ground floor. The generously proportioned lounge to your left boasts ample natural light streaming in through double glazed windows and patio doors, complemented by two radiators for added comfort.

The adjacent kitchen/diner is a focal point of the home, featuring fitted wall and base units, a well-appointed sink and drainer, a fitted oven and hob, space for essential appliances, and understairs storage. This inviting space also offers a seamless transition to the garden through a convenient door. The ground floor is completed by a convenient WC. Ascending the stairs to the first floor, you will find four well-appointed bedrooms, each designed with comfort in mind. The master bedroom features a built-in wardrobe and an en-suite bathroom with modern amenities. The remaining bedrooms are equally spacious and bright, offering flexibility for various needs. A family bathroom completes the first-floor layout, providing a haven for relaxation.

Ground Floor 568 sq.ft. (52.8 sq.m.) approx.

1st Floor 803 sq.ft. (74.6 sq.m.) approx.