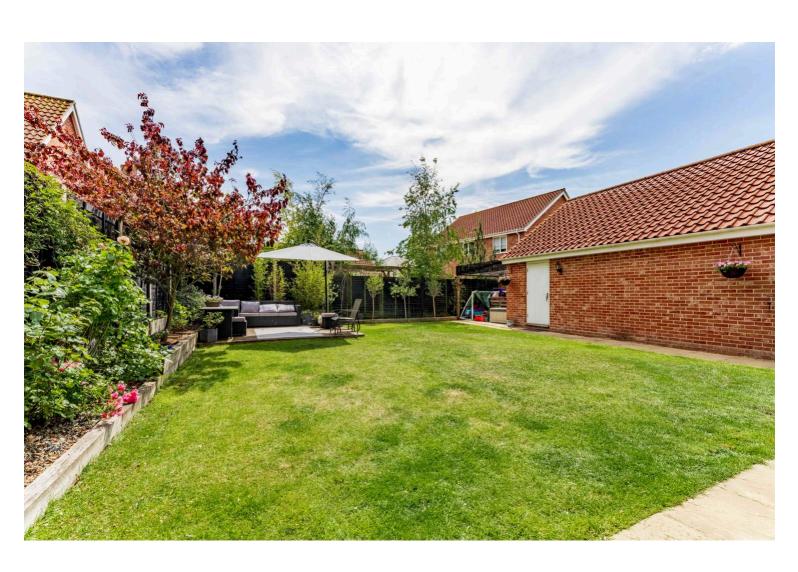

Complementing the interior, the outside front space includes a lawned garden, a driveway, and a carport for convenient off-road parking. The enclosed rear garden offers a quiet space with a patio area, mature plants, timber decking, and a home office equipped with power and lighting - a versatile space for remote working or leisure activities.