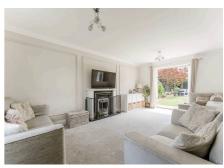

### **Sterlet Grove**

Upon entering through the front door, you are greeted by an inviting entrance hall providing access to the various living spaces on the ground floor. The generously proportioned lounge to your left boasts ample natural light streaming in through double glazed windows and patio doors, complemented by two radiators for added comfort.