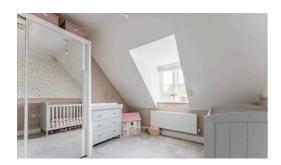

The adjacent kitchen/diner is a focal point of the home, featuring fitted wall and base units, a well-appointed sink and drainer, a fitted oven and hob, space for essential appliances, and understairs storage. This inviting space also offers a seamless transition to the garden through a convenient door. The ground floor is completed by a convenient WC. Ascending the stairs to the first floor, you will find four well-appointed bedrooms, each designed with comfort in mind. The master bedroom features a built-in wardrobe and an en-suite bathroom with modern amenities. The remaining bedrooms are equally spacious and bright, offering flexibility for various needs. A family bathroom completes the first-floor layout, providing a haven for relaxation.