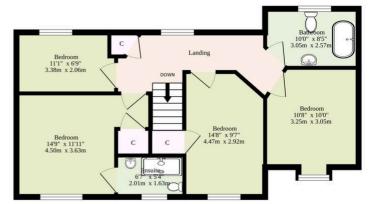

The adjacent kitchen/diner is a focal point of the home, featuring fitted wall and base units, a well-appointed sink and drainer, a fitted oven and hob, space for essential appliances, and understairs storage. This inviting space also offers a seamless transition to the garden through a convenient door. The ground floor is completed by a convenient WC. Ascending the stairs to the first floor, you will find four well-appointed bedrooms, each designed with comfort in mind. The master bedroom features a built-in wardrobe and an en-suite bathroom with modern amenities. The remaining bedrooms are equally spacious and bright, offering flexibility for various needs. A family bathroom completes the first-floor layout, providing a haven for relaxation.

Ground Floor 568 sq.ft. (52.8 sq.m.) approx.

1st Floor 803 sq.ft. (74.6 sq.m.) approx.