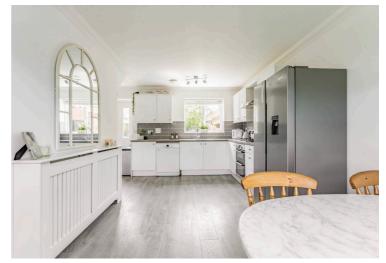

The adjacent kitchen/diner is a focal point of the home, featuring fitted wall and base units, a well-appointed sink and drainer, a fitted oven and hob, space for essential appliances, and understairs storage. This inviting space also offers a seamless transition to the garden through a convenient door. The ground floor is completed by a convenient WC. Ascending the stairs to the first floor, you will find four well-appointed bedrooms, each designed with comfort in mind. The master bedroom features a built-in wardrobe and an en-suite bathroom with modern amenities. The remaining bedrooms are equally spacious and bright, offering flexibility for various needs. A family bathroom completes the first-floor layout, providing a haven for relaxation.