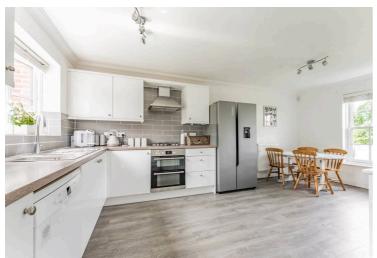

The adjacent kitchen/diner is a focal point of the home, featuring fitted wall and base units, a well-appointed sink and drainer, a fitted oven and hob, space for essential appliances, and understairs storage. This inviting space also offers a seamless transition to the garden through a convenient door. The ground floor is completed by a convenient WC. Ascending the stairs to the first floor, you will find four well-appointed bedrooms, each designed with comfort in mind. The master bedroom features a built-in wardrobe and an en-suite bathroom with modern amenities. The remaining bedrooms are equally spacious and bright, offering flexibility for various needs. A family bathroom completes the first-floor layout, providing a haven for relaxation.