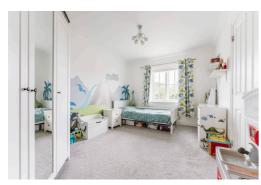

The adjacent kitchen/diner is a focal point of the home, featuring fitted wall and base units, a well-appointed sink and drainer, a fitted oven and hob, space for essential appliances, and understairs storage. This inviting space also offers a seamless transition to the garden through a convenient door. The ground floor is completed by a convenient WC. Ascending the stairs to the first floor, you will find four well-appointed bedrooms, each designed with comfort in mind. The master bedroom features a built-in wardrobe and an en-suite bathroom with modern amenities. The remaining bedrooms are equally spacious and bright, offering flexibility for various needs. A family bathroom completes the first-floor layout, providing a haven for relaxation.