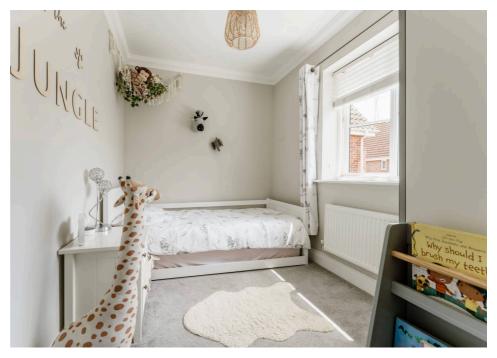

The adjacent kitchen/diner is a focal point of the home, featuring fitted wall and base units, a well-appointed sink and drainer, a fitted oven and hob, space for essential appliances, and understairs storage. This inviting space also offers a seamless transition to the garden through a convenient door. The ground floor is completed by a convenient WC. Ascending the stairs to the first floor, you will find four well-appointed bedrooms, each designed with comfort in mind. The master bedroom features a built-in wardrobe and an en-suite bathroom with modern amenities. The remaining bedrooms are equally spacious and bright, offering flexibility for various needs. A family bathroom completes the first-floor layout, providing a haven for relaxation.