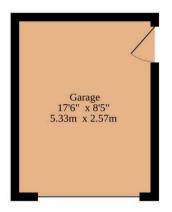

#### Ground Floor 734 sq.ft. (68.2 sq.m.) approx.

Sqft Includes The Garage

TOTAL FLOOR AREA: 734 sq.ft. (68.2 sq.m.) approx.

Whilst every attempt has been made to ensure the accuracy of the floorigh no contained here, measurements of doors, windows, rooms and any other items are approximate and no responsibility is taken for any error, omission or mis-statement. This plan is for illustrative purposes only and should be used as such by any prospective purchaser. The services, systems and appliances shown have not been tested and no guarantee as to their operability or efficiency an be given.