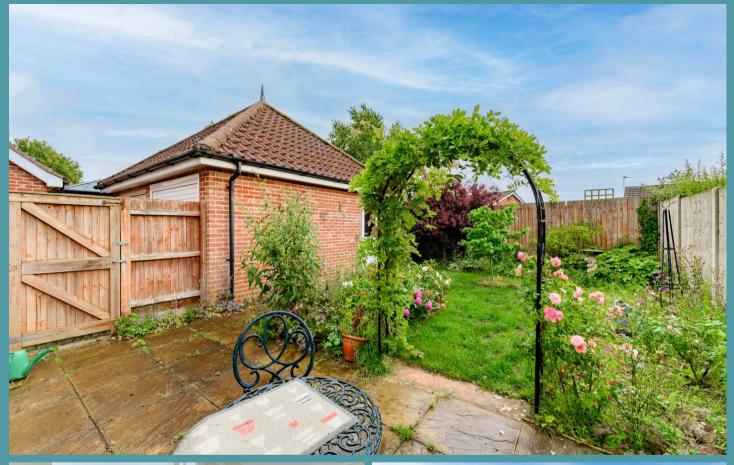

Outside, the bungalow showcases a private, well-maintained garden, featuring a patio area ideal for alfresco dining and a neatly kept lawn bordered by mature plants and shrubbery — a peaceful space for any gardening enthusiast or those simply wishing to enjoy the outdoors. At the front of the residence is a driveway offering off-road parking and a garage, providing excellent storage or workshop potential.