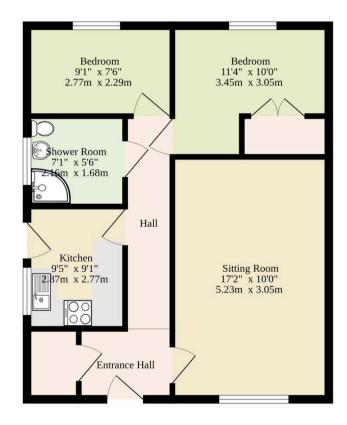

#### Ground Floor 734 sq.ft. (68.2 sq.m.) approx.

Sqft Includes The Garage

TOTAL FLOOR AREA: 734 sq.ft. (68.2 sq.m.) approx.

Whilst every attempt has been made to ensure the accuracy of the floorigh no contained here, measurements of doors, windows, rooms and any other items are approximate and no responsibility is taken for any error, omission or mis-statement. This plan is for illustrative purposes only and should be used as such by any prospective purchaser. The services, systems and appliances shown have not been tested and no guarantee as to their operability or efficiency an be given.