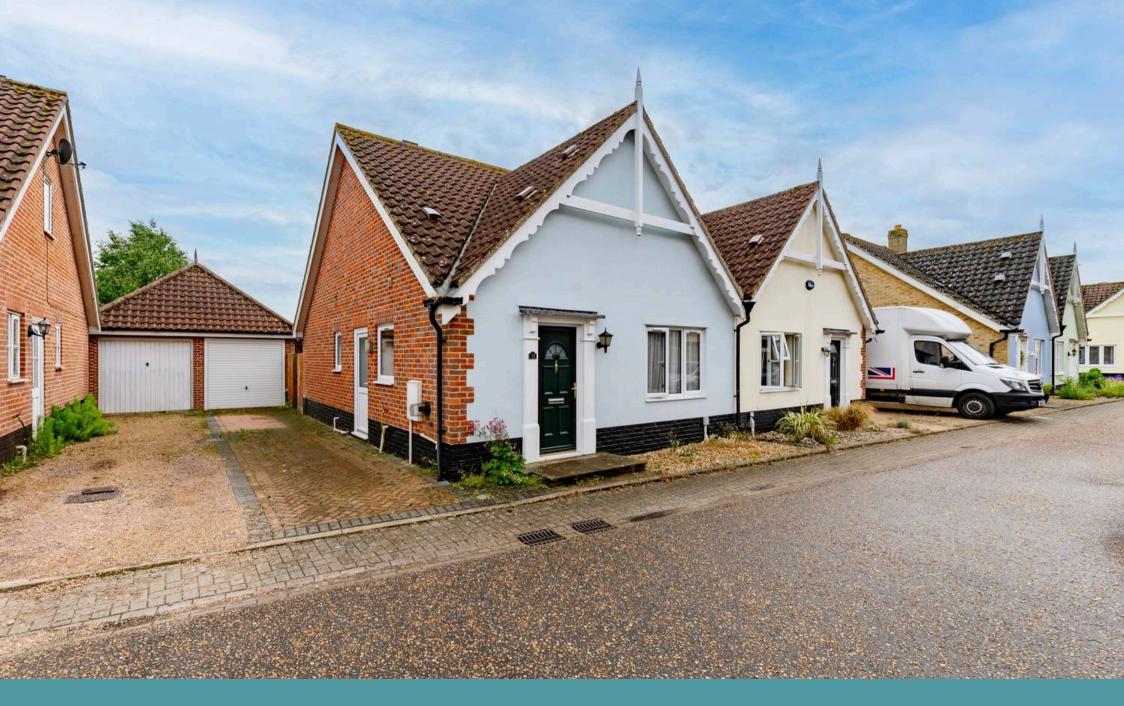

# 32 Muir Drive, Hingham

Offers in excess of £250,000

### Hingham, Norwich

Enjoy the ease of single-level living in this chain-free semi-detached bungalow, ideally located in the popular market town of Hingham. A bright entrance hall leads to a spacious sitting room filled with natural light, perfect for relaxing or entertaining. The kitchen offers ample storage with wall and base units, an integrated oven, and space for a fridge/freezer. There are two well-sized bedrooms, including one with built-in storage, and a stylish, modern shower room. Outside, a private garden features a patio and a neat lawn bordered by mature plants and shrubs. A driveway provides offroad parking, complemented by a garage for extra storage. Ideal for downsizers or anyone seeking a comfortable, easy-to-maintain home.

#### Location

Muir Drive is a peaceful residential cul-de-sac situated on the edge of the picturesque market town of Hingham in Norfolk. Surrounded by attractive countryside and traditional architecture, the area is popular with families, retirees, and commuters alike. Just a short walk from Muir Drive lies Hingham's charming town centre, where you'll find a range of local amenities including a Co-op supermarket, independent shops, a bakery, post office, a traditional pub, and a café. The town is well served by healthcare facilities, including a GP surgery and dental practice within walking distance.

Outside, the bungalow showcases a private, well-maintained garden, featuring a patio area ideal for alfresco dining and a neatly kept lawn bordered by mature plants and shrubbery — a peaceful space for any gardening enthusiast or those simply wishing to enjoy the outdoors. At the front of the residence is a driveway offering off-road parking and a garage, providing excellent storage or workshop potential.