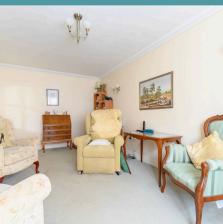

#### **Muir Drive**

Upon entering, you are welcomed by a spacious entrance hall, setting the tone for the rest of the home. A bright and airy inner hallway flows effortlessly into the generously sized sitting room, which is bathed in natural light — perfect for both relaxing evenings and hosting guests. The well-appointed kitchen features a range of wall and base units, an integrated oven, and space for a fridge/freezer, offering functionality without compromising on space.