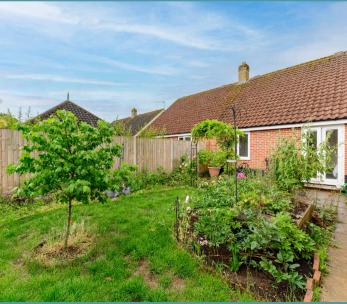

Outside, the bungalow showcases a private, well-maintained garden, featuring a patio area ideal for alfresco dining and a neatly kept lawn bordered by mature plants and shrubbery — a peaceful space for any gardening enthusiast or those simply wishing to enjoy the outdoors. At the front of the residence is a driveway offering off-road parking and a garage, providing excellent storage or workshop potential.