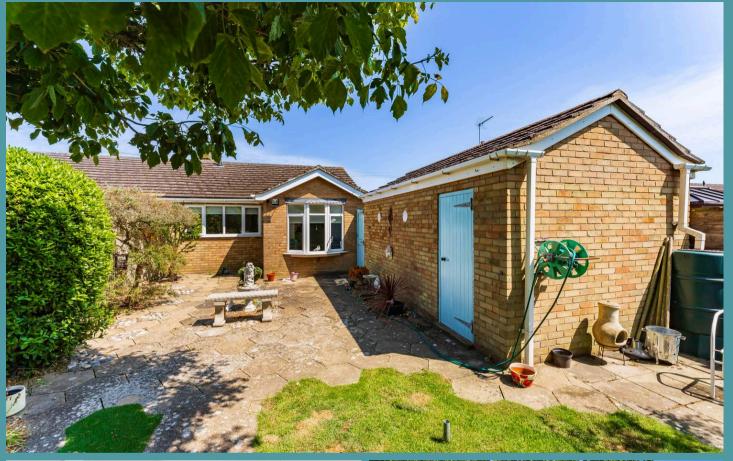

To the rear of the property lies a well-maintained private garden, notable for its generous size and peaceful atmosphere. The garden features a patio area for outdoor dining, a maintained lawn, and a variety of mature trees and shrubs, offering both privacy and a splash of greenery throughout the year.

Additional benefits include a driveway providing off-road parking, and a garage, perfect for additional storage or workshop use.