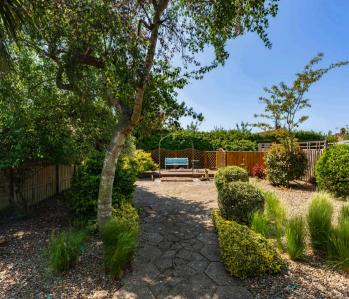

To the rear of the property lies a well-maintained private garden, notable for its generous size and peaceful atmosphere. The garden features a patio area for outdoor dining, a maintained lawn, and a variety of mature trees and shrubs, offering both privacy and a splash of greenery throughout the year.