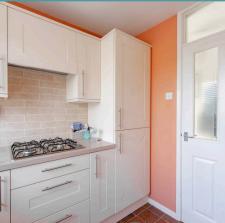

The kitchen is both functional and neatly appointed, offering a range of wall and base units, a built-in oven, and under-counter space for a washing machine. There's ample storage and room for informal dining, making everyday living a breeze.