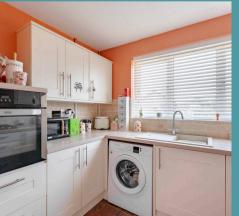

The kitchen is both functional and neatly appointed, offering a range of wall and base units, a built-in oven, and under-counter space for a washing machine. There's ample storage and room for informal dining, making everyday living a breeze.