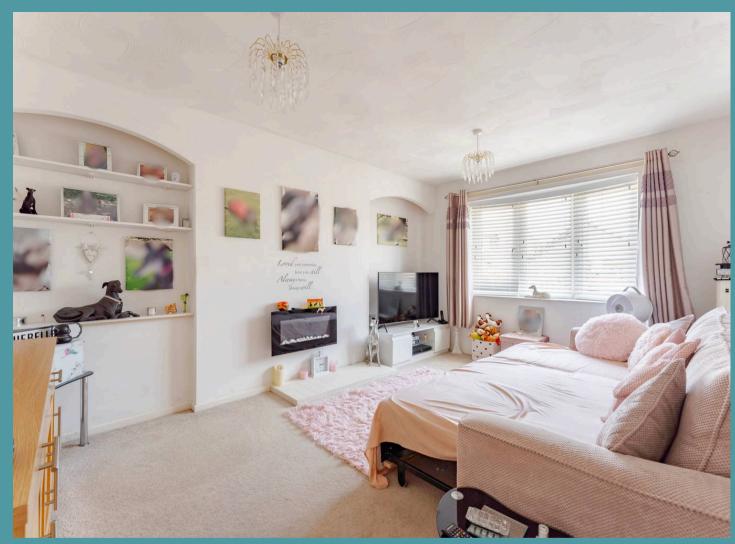

#### Lowestoft

Step through the welcoming entrance hall into a thoughtfully arranged layout. The spacious sitting room is a standout feature, bathed in natural light from large windows that create a bright and airy ambience—perfect for relaxing afternoons or entertaining guests.