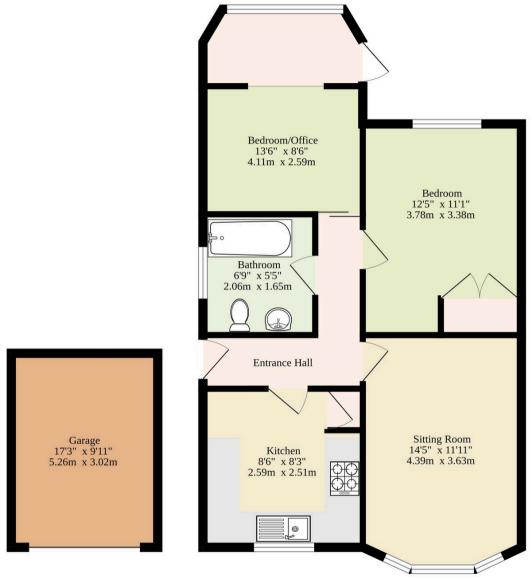

Ground Floor 735 sq.ft. (68.3 sq.m.) approx.

Sqft Includes The Garage

TOTAL FLOOR AREA: 735 sq.ft. (68.3 sq.m.) approx.

Whilst every attempt has been made to ensure the accuracy of the floorfain contained here, measurements of doors, windows, rooms and any other items are approximate and no responsibility is taken for any error, omission or mis-statement. This plan is for illustrative purposes only and should be used as such by any prospective purchaser. The services, systems and appliances shown have not been tested and no guarantee as to their operability or efficiency and be given.