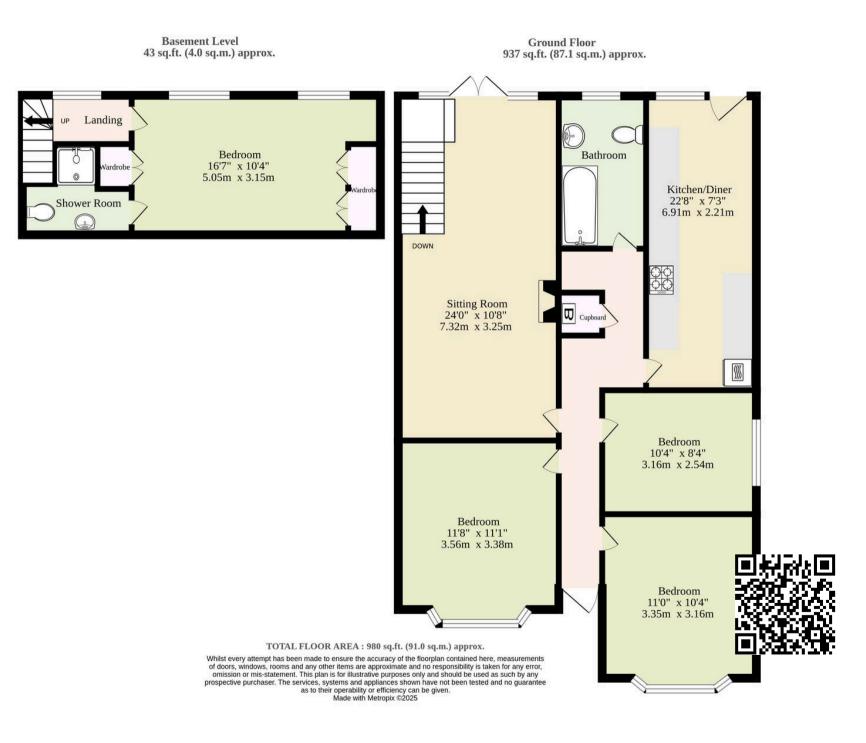

## Norwich, Norwich

Set along Longwater Lane in Costessey, this distinctive split-level bungalow stands out for its spacious layout, characterful features, and versatile living. With four well-proportioned bedrooms – including a private ensuite master suite on its own level — it's ideal for families or anyone needing flexible space. A bright kitchen/breakfast room and a cosy lounge with wood burner create a homely feel, with French doors leading out to a beautifully maintained, private garden. The outdoor space is perfect for relaxing or entertaining, complete with lawn, patio, decking and handy side access. A large gravel driveway offers ample parking, and the home has been well cared for, including a regularly serviced boiler. With easy access to Norwich, the A47, schools, shops and green spaces, this is a rare find in a sought-after and well-connected setting.

### Norwich, Norwich

Set along Longwater Lane in Costessey, this distinctive split-level bungalow stands out for its spacious layout, characterful features, and versatile living. With four well-proportioned bedrooms – including a private en-suite master suite on its own level – it's ideal for families or anyone needing flexible space. A bright kitchen/breakfast room and a cosy lounge with wood burner create a homely feel, with French doors leading out to a beautifully maintained, private garden. The outdoor space is perfect for relaxing or entertaining, complete with lawn, patio, decking and handy side access. A large gravel driveway offers ample parking, and the home has been well cared for, including a regularly serviced boiler. With easy access to Norwich, the A47, schools, shops and green spaces, this is a rare find in a sought-after and well-connected setting.