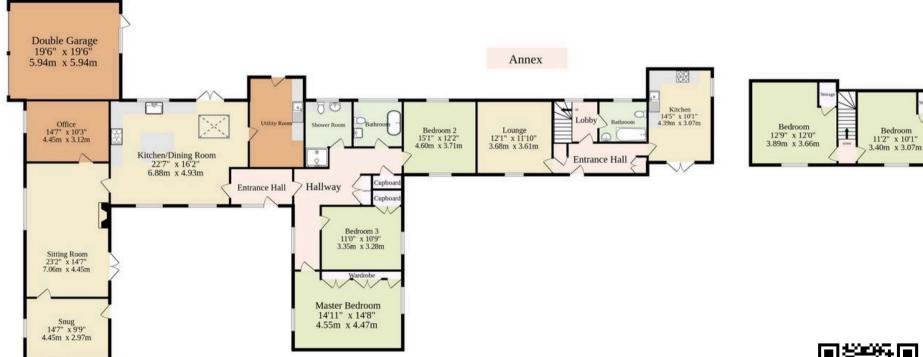

## TOTAL FLOOR AREA: 3172 sq.ft. (294.7 sq.m.) approx.

Whilst every attempt has been made to ensure the accuracy of the floorplan contained here, measurements of doors, windows, rooms and any other items are approximate and no responsibility is taken for any error, omission or mis-statement. This plan is for illustrative purposes only and should be used as such by any prospective purchaser. The services, systems and appliances shown have not been tested and no guarantee as to their operability or efficiency can be given.