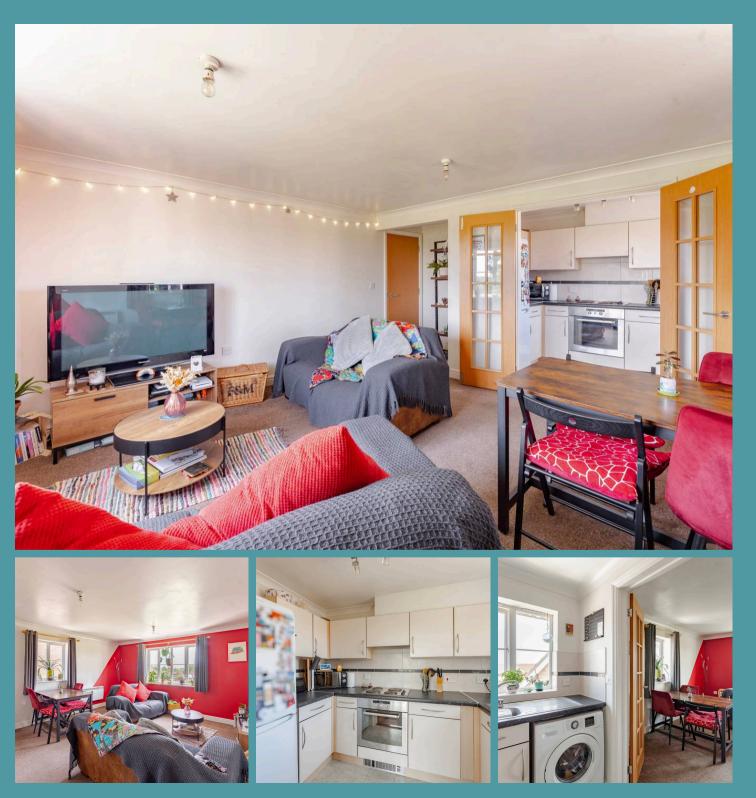

#### Carlton Colville, Lowestoft

As you step inside, you're welcomed by a bright entrance hall, complete with practical storage for coats and shoes—perfect for keeping things neat and organised. This space flows effortlessly into a generous sitting/dining room, filled with natural light and offering a warm, comfortable setting ideal for unwinding or hosting family and friends.

The kitchen is well laid out with a range of wall and base units, integrated appliances, and ample storage, providing everything you need to prepare and enjoy home-cooked meals.

The apartment offers two well-proportioned bedrooms, allowing flexibility for a variety of lifestyles. The principal bedroom features its own en-suite shower room, offering added privacy and convenience. The second bedroom is equally inviting and is served by a modern family bathroom, ideal for both residents and guests.