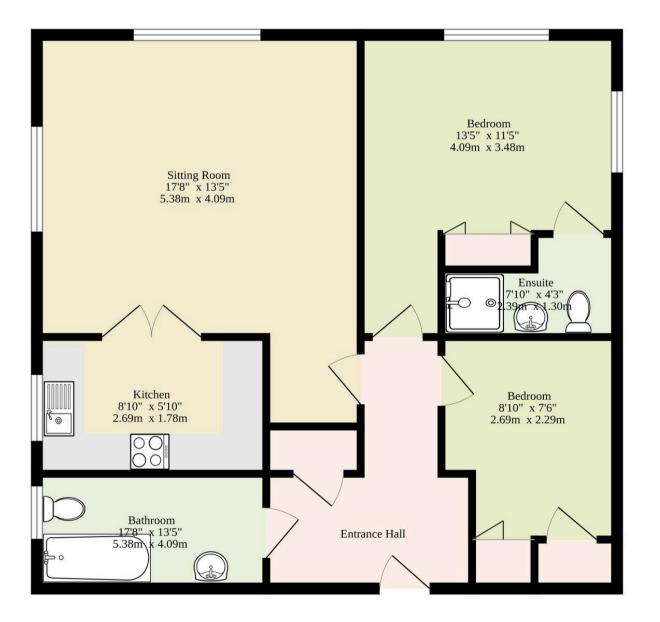

### Top Floor 871 sq.ft. (80.9 sq.m.) approx.

TOTAL FLOOR AREA : 871 sq.ft. (80.9 sq.m.) approx.

Whilst every attempt has been made to ensure the accuracy to the floorplan contained here, measurements of dors, windows, rooms and any other items are approximate and no responsibility is taken for any error, omission or mis-statement. This plan is for illustrative purposes only and should be used as such by any prospective purchaser. The services, systems and appliances shown have not been tested and no guarantee as to their operability or efficiency can be given. Made with Metropk C2025