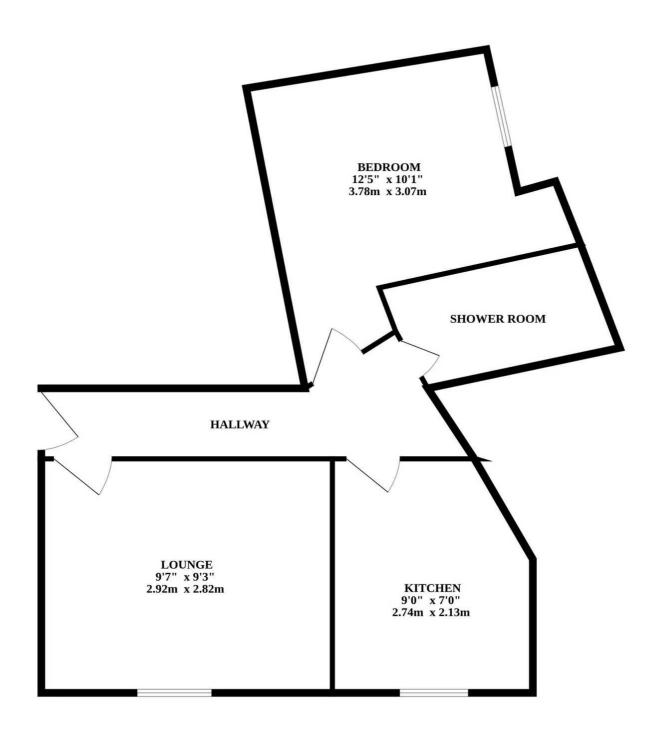

### Spencer Street, Norwich

Upon entering the property, you are welcomed into a spacious hallway that leads you to the lounge. The reception room is inviting and bright, offering a flexible space for relaxation or entertaining guests. Continuing through the apartment, you will find the well-appointed kitchen, providing a functional area for culinary endeavours.

The bedroom is generously sized and offers ample living space for its residents. The thoughtful layout of the property ensures a harmonious flow between the living spaces, promoting ease of living and functionality. The accommodation is completed by a modern shower room, adding to the convenience and comfort of the apartment.

## **GROUND FLOOR**

Whilst every attempt has been made to ensure the accuracy of the floorplan contained here, measurements of doors, windows, rooms and any other items are approximate and no responsibility is taken for any erorr, omission or mis-statement. This plan is for illustrative purposes only and should be used as such by any prospective purchaser. The services, systems and appliances shown have not been tested and no guarantee as to their operability or efficiency can be given. Made with Metropix ©2024.