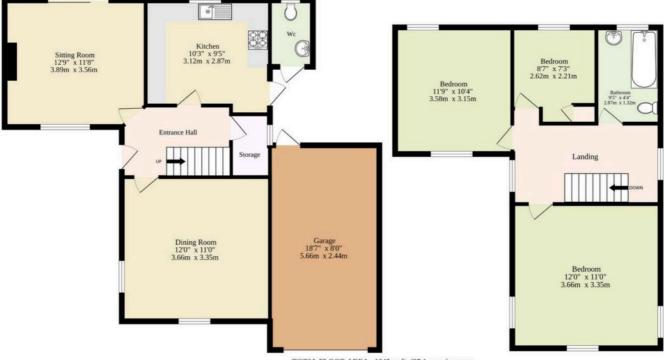

tipstairs, all three bedrooms are accessed from a central landing that benefits from natural light via dual side windows. The main and second bedrooms are comfortable doubles, both featuring multiple aspects that offer light and airy.

1st Floor 361 sq.ft. (33.5 sq.m.) approx.

TOTAL FLOOR AREA: 1045 sq.ft. (97.1 sq.m.) approx.

Whilst every attempt has been made to ensure the accuracy of the floorplan contained here, measurements of doors, windows, rooms and any other items are approximate and no responsibility is taken for any error, omission or mis-statement. This plan is for illustrative purposes only and should be used as such by any prospective purchaser. The services, systems and appliances shown have not been tested and no guarantee as to their orballity or efficiency can be given.

Made with Metropix ©2025

You can include any text here. The text can be modified upon generating your brochure.