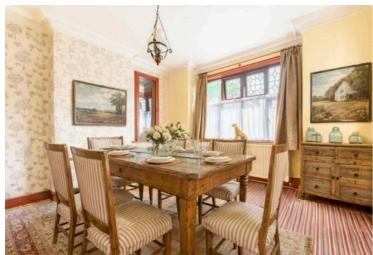

Internally, the layout flows from a welcoming hallway into two generously sized reception rooms—ideal for both everyday family life and entertaining guests. The well-appointed kitchen, complete with ample unit storage, laminate worktops, and space for appliances, opens out to the rear, enhancing the connection between indoor and outdoor living.