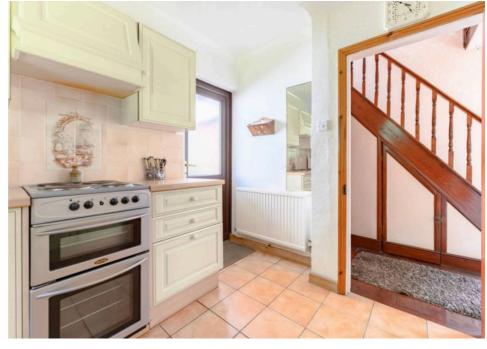

Internally, the layout flows from a welcoming hallway into two generously sized reception rooms—ideal for both everyday family life and entertaining guests. The well-appointed kitchen, complete with ample unit storage, laminate worktops, and space for appliances, opens out to the rear, enhancing the connection between indoor and outdoor living.