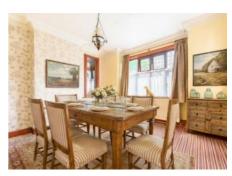

Internally, the layout flows from a welcoming hallway into two generously sized reception rooms—ideal for both everyday family life and entertaining guests. The well-appointed kitchen, complete with ample unit storage, laminate worktops, and space for appliances, opens out to the rear, enhancing the connection between indoor and outdoor living.