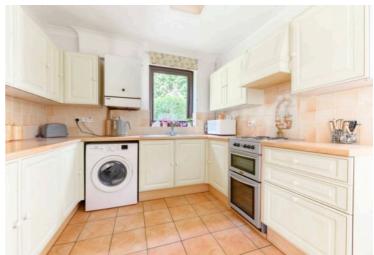

Internally, the layout flows from a welcoming hallway into two generously sized reception rooms—ideal for both everyday family life and entertaining guests. The well-appointed kitchen, complete with ample unit storage, laminate worktops, and space for appliances, opens out to the rear, enhancing the connection between indoor and outdoor living.