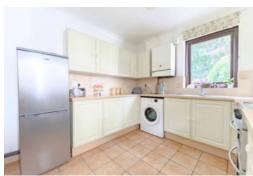

Internally, the layout flows from a welcoming hallway into two generously sized reception rooms—ideal for both everyday family life and entertaining guests. The well-appointed kitchen, complete with ample unit storage, laminate worktops, and space for appliances, opens out to the rear, enhancing the connection between indoor and outdoor living.