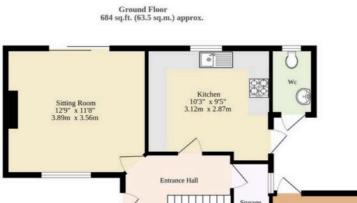

1st Floor 361 sq.ft. (33.5 sq.m.) approx.

TOTAL FLOOR AREA: 1045 sq.ft. (97.1 sq.m.) approx.

Whilst every attempt has been made to ensure the accuracy of the floorplan contained here, measurements of doors, windows, rooms and any other items are approximate and no responsibility is taken for any error, omission or mis-statement. This plan is for illustrative purposes only and should be used as such by any prospective purchaser. The services, systems and appliances shown have not been tested and no guarantee as to their orballity or efficiency can be given.

Made with Metropix ©2025

You can include any text here. The text can be modified upon generating your brochure.