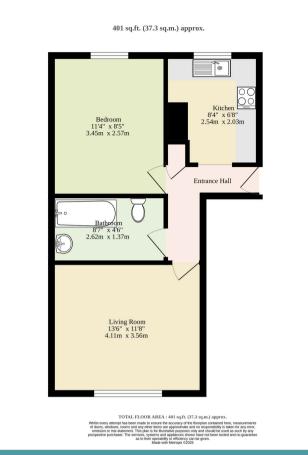

### Norwich

Step straight into comfort and convenience with this chain-free one-bedroom apartment, perfectly positioned in the sought-after area of Upper Hellesdon, Norwich. Boasting a brand new, well-fitted kitchen, a spacious living room with freshly laid carpet, and a generous double bedroom with built-in storage, this home is move-in ready. The bathroom features a classic three-piece suite, while outside, residents enjoy access to immaculate communal gardens and the benefit of an allocated parking space. With an annually serviced boiler and no onward chain, this property is ideal for first-time buyers, investors, or anyone seeking a low-maintenance home in a vibrant location.

The spacious living room is a bright and inviting area, freshly updated with a newly laid carpet, creating a comfortable space to relax or entertain guests. A generously sized double bedroom offers the utmost comfort, complete with a built-in wardrobe providing excellent storage.

The bathroom is well-appointed with a classic three-piece suite, including a bath with shower over, WC, and washbasin – ideal for daily convenience.

Outside, residents benefit from access to well-kept communal gardens, perfect for enjoying a bit of greenery without the upkeep. An allocated parking space ensures secure and hassle-free parking, and the property also features an annually serviced boiler, adding peace of mind for future maintenance.