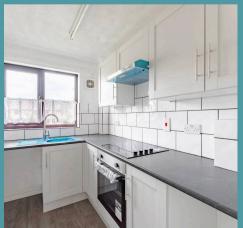

### Norwich

Step straight into comfort and convenience with this chain-free one-bedroom apartment, perfectly positioned in the sought-after area of Upper Hellesdon, Norwich. Boasting a brand new, well-fitted kitchen, a spacious living room with freshly laid carpet, and a generous double bedroom with built-in storage, this home is move-in ready. The bathroom features a classic three-piece suite, while outside, residents enjoy access to immaculate communal gardens and the benefit of an allocated parking space. With an annually serviced boiler and no onward chain, this property is ideal for first-time buyers, investors, or anyone seeking a low-maintenance home in a vibrant location.

### Norwich

Step inside to discover a recently installed brand new kitchen, thoughtfully designed with quality cabinetry, an integrated oven, a sleek sink and drainer unit, and practical under-counter space for your appliances. This modern and functional space sets the tone for the rest of the property.