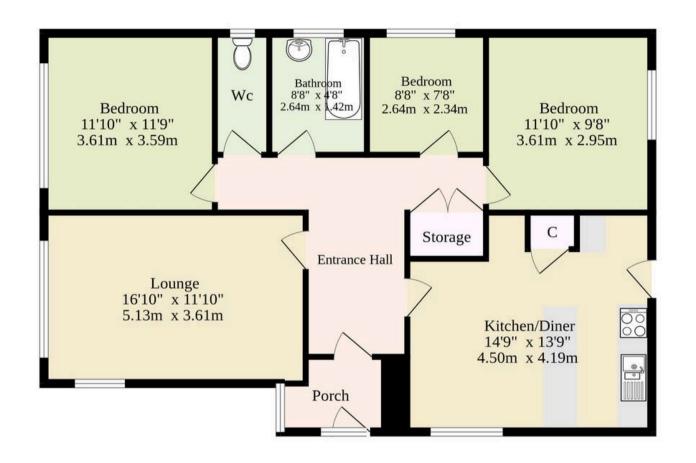

#### Yew Tree Close

Inside, the accommodation extends to 1,000 sqft and is arranged around a central entrance hall with useful built-in storage. To the front of the home, a bright and inviting lounge features large windows and a great outlook. At the rear, the contemporary kitchen/diner provides ample space for cooking, dining, and entertaining, with direct access to the garden.

The bungalow offers three bedrooms in total, including two comfortable doubles and a third ideal as a single bedroom or office. A family bathroom and separate WC complete the layout, adding practicality for day-to-day living.

# Ground Floor 1183 sq.ft. (109.9 sq.m.) approx.

#### TOTAL FLOOR AREA: 1183 sq.ft. (109.9 sq.m.) approx.

Whilst every attempt has been made to ensure the accuracy of the floorplan contained here, measurements of doors, windows, rooms and any other items are approximate and no responsibility is taken for any error, omission or mis-statement. This plan is for illustrative purposes only and should be used as such by any prospective purchaser. The services, systems and appliances shown have not been tested and no guarantee as to their operability or efficiency can be given.