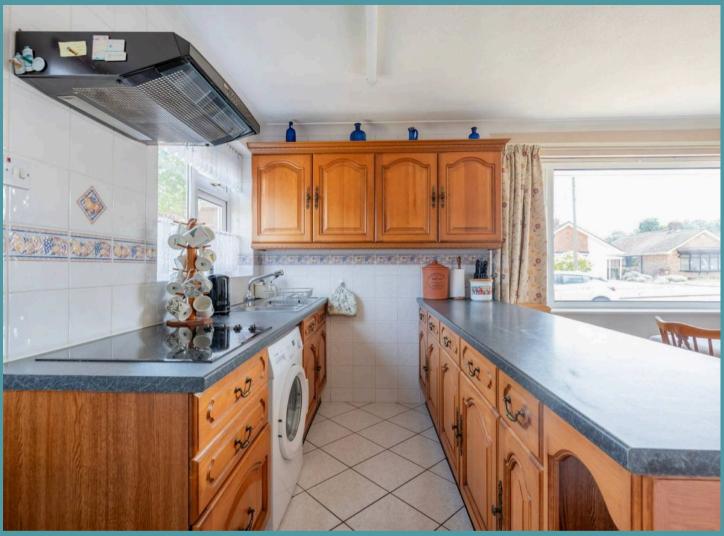

#### Yew Tree Close

Inside, the accommodation extends to 1,000 sqft and is arranged around a central entrance hall with useful built-in storage. To the front of the home, a bright and inviting lounge features large windows and a great outlook. At the rear, the contemporary kitchen/diner provides ample space for cooking, dining, and entertaining, with direct access to the garden.