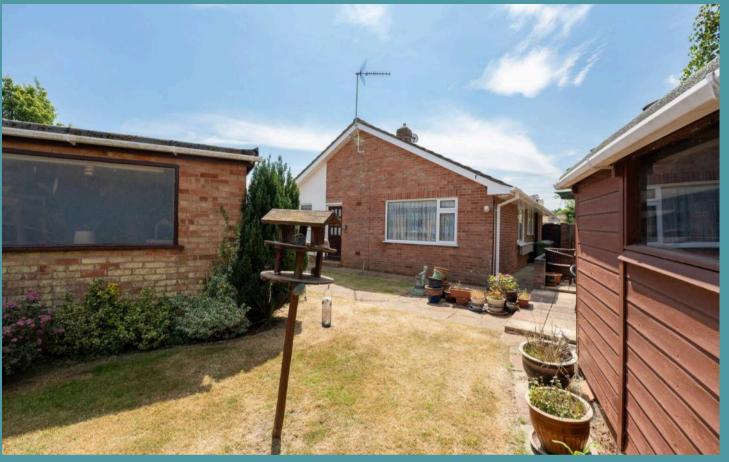

Outside, the standout feature is the large private garden which is not overlooked, offering a peaceful setting with mature planting and generous lawned space. The detached garage sits to the side of the plot and is accompanied by driveway parking. With further potential to convert the loft space (subject to the necessary permissions), this is an exciting opportunity in a well-connected, residential setting.