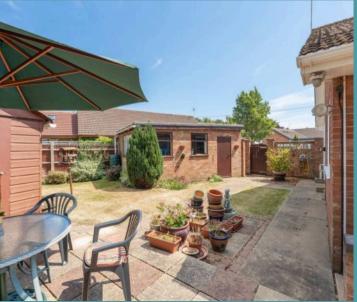

Outside, the standout feature is the large private garden which is not overlooked, offering a peaceful setting with mature planting and generous lawned space. The detached garage sits to the side of the plot and is accompanied by driveway parking. With further potential to convert the loft space (subject to the necessary permissions), this is an exciting opportunity in a well-connected, residential setting.