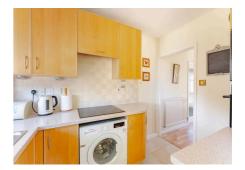

Continue through to the neatly fitted kitchen, which offers a smart layout with a range of wall and base units, generous worktop space, and a stylish tiled splashback. Practical tiled flooring makes cleaning easy, while integrated appliances include an oven and hob. There is also plumbing for a washing machine and a door leading outside for added convenience.