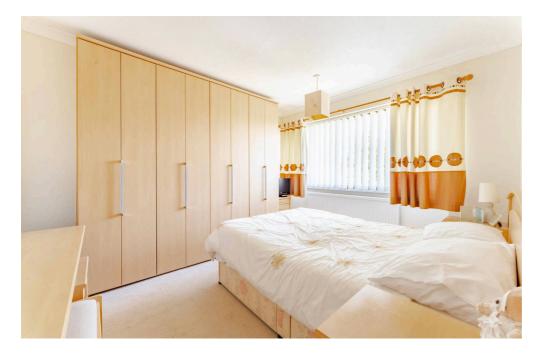

Upstairs, you'll find three well-proportioned bedrooms. Two are generous doubles, each benefiting from built-in storage cupboards, while the third offers versatility and would work well as a child's room, guest room, or study. All bedrooms enjoy natural light and are fitted with comfortable carpet flooring.