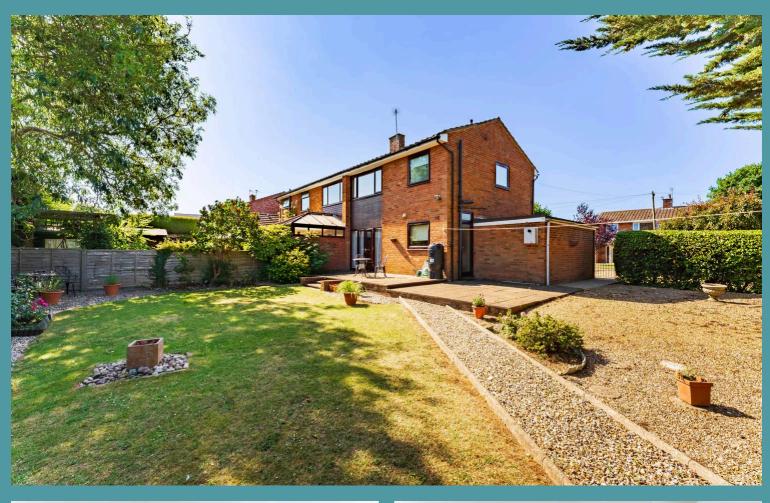

# 6 Hillside, Barnham Broom - NR9 4DF OIRO- £275,000 Freehold

Situated in a quiet cul-de-sac, this attractive three-bedroom semi-detached home offers a village lifestyle surrounded by open countryside with easy access to Norwich. Inside, it features two double bedrooms with built-in storage, a spacious lounge filled with natural light, and a kitchen with integrated appliances. The modern shower room is neatly finished, and the third bedroom provides a flexible space for guests or a home office. Outside, the enclosed corner plot garden is spacious, private, and filled with mature planting along with a patio area for outdoor seating. A large driveway and single garage provide ample off-road parking, making this an ideal choice for families, professionals, retirees, or anyone seeking comfort and convenience in a well-connected village setting.

Outside, the home sits on a generous enclosed corner plot garden that offers both space and seclusion. There's a patio for outdoor seating, shingled areas for easy maintenance, and a wide variety of mature plants and established borders that bring seasonal colour and natural interest. The garden is not overlooked and provides a quiet, private setting to enjoy throughout the year.

To the front, a large shingled driveway provides ample off-road parking for multiple vehicles and leads to a single garage, ideal for additional storage, workshop use, or secure parking.