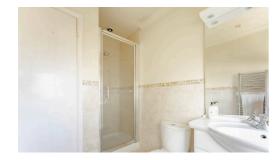

The modern family shower room is thoughtfully finished with partially tiled walls, a sleek glass shower cubicle, WC, and a wash basin with storage below. A light-up mirror completes the space with a stylish and practical touch.