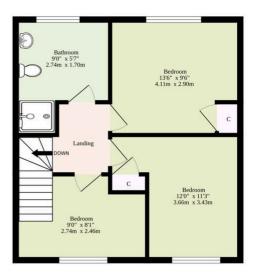

#### Ground Floor 517 sq.ft. (48.0 sq.m.) approx.

6

Kitchen 9'0" x 6'4" 2.74m x 1.93m

С

1

Garage 17'1" x 8'6" 5.20m x 2.60m 00

Hall

P

Lounge 21'2" x 12'8" 6.45m x 3.86m 

#### 1st Floor 408 sq.ft. (37.9 sq.m.) approx.

### Sqft Includes Garage

TOTAL FLOOR AREA : 947sq.ft. (88.0 sq.m.) approx. Whilst every attempt has been made to ensure the accuracy of the floorplan contained here, measurements of doors, windows, rooms and any other Items are approximate and no responsibility is taken for any eror, omission or mis-statement. This pian is for illustrative purposes only and should be used as such by any prospective purchaser. The services, systems and appliances shown have not been tested and no guarantee as to their operability or efficiency can be given. Made with Metropix ©2025