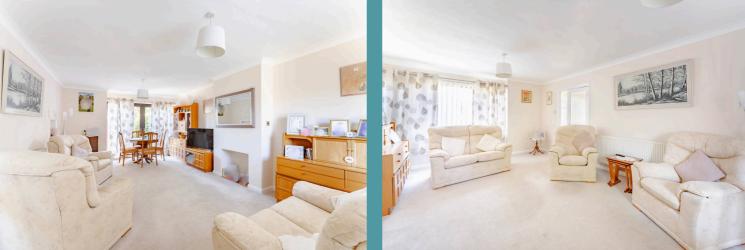

The spacious and light-filled lounge is a relaxing space with soft carpet underfoot, pendant lighting overhead, and ample room for sofas and furnishings. French doors open directly onto the rear garden, allowing natural light to pour in and creating a smooth link between indoor and outdoor living.