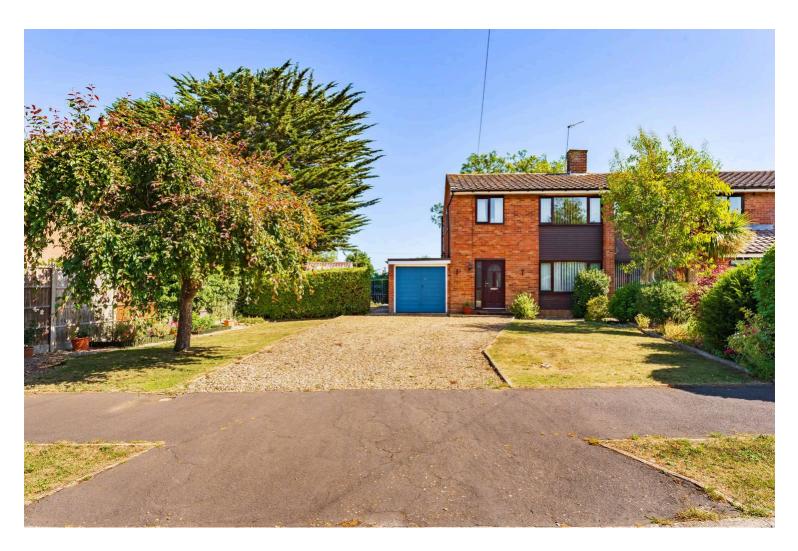

# 6 Hillside, Barnham Broom - NR9 4DF OIRO- £275,000 Freehold

Situated in a quiet cul-de-sac, this attractive three-bedroom semi-detached home offers a village lifestyle surrounded by open countryside with easy access to Norwich. Inside, it features two double bedrooms with built-in storage, a spacious lounge filled with natural light, and a kitchen with integrated appliances. The modern shower room is neatly finished, and the third bedroom provides a flexible space for guests or a home office. Outside, the enclosed corner plot garden is spacious, private, and filled with mature planting along with a patio area for outdoor seating. A large driveway and single garage provide ample off-road parking, making this an ideal choice for families, professionals, retirees, or anyone seeking comfort and convenience in a well-connected village setting.

## Location

Hillside in Barnham Broom enjoys a quiet, elevated setting within this popular and well-served village, surrounded by open countryside yet just a short drive from Norwich. The village itself offers a range of amenities, including a shop, post office, primary school, and two pubs, along with the renowned Barnham Broom Hotel and Golf Club. There are good transport links nearby, with easy access to the A47 and regular bus services into the city. A network of peaceful lanes and public footpaths makes the area ideal for walking and cycling. This location suits those seeking rural surroundings with the benefit of convenient local services and a strong sense of community.

Outside, the home sits on a generous enclosed corner plot garden that offers both space and seclusion. There's a patio for outdoor seating, shingled areas for easy maintenance, and a wide variety of mature plants and established borders that bring seasonal colour and natural interest. The garden is not overlooked and provides a quiet, private setting to enjoy throughout the year.

To the front, a large shingled driveway provides ample off-road parking for multiple vehicles and leads to a single garage, ideal for additional storage, workshop use, or secure parking.