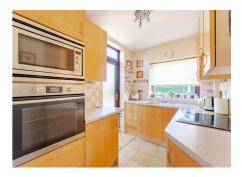

Continue through to the neatly fitted kitchen, which offers a smart layout with a range of wall and base units, generous worktop space, and a stylish tiled splashback. Practical tiled flooring makes cleaning easy, while integrated appliances include an oven and hob. There is also plumbing for a washing machine and a door leading outside for added convenience.