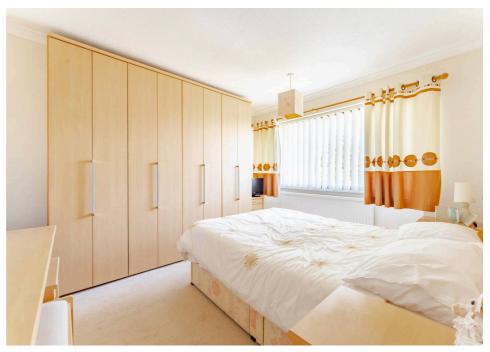

Upstairs, you'll find three well-proportioned bedrooms. Two are generous doubles, each benefiting from built-in storage cupboards, while the third offers versatility and would work well as a child's room, guest room, or study. All bedrooms enjoy natural light and are fitted with comfortable carpet flooring.