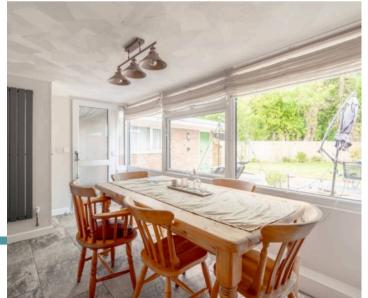

Step inside to discover a surprisingly expansive interior. The large sitting room and dining area features a striking log burner and offers plenty of room for both everyday living and larger gatherings. Just off the hallway, the stylish bathroom makes a bold statement with its green and gold finishes, an eye-catching combination that works beautifully.

The ground floor also includes a spacious bedroom with patio doors leading directly to the garden, creating a seamless indoor-outdoor connection. This layout supports a range of uses, from hosting guests to setting up a quiet workspace or additional family room.