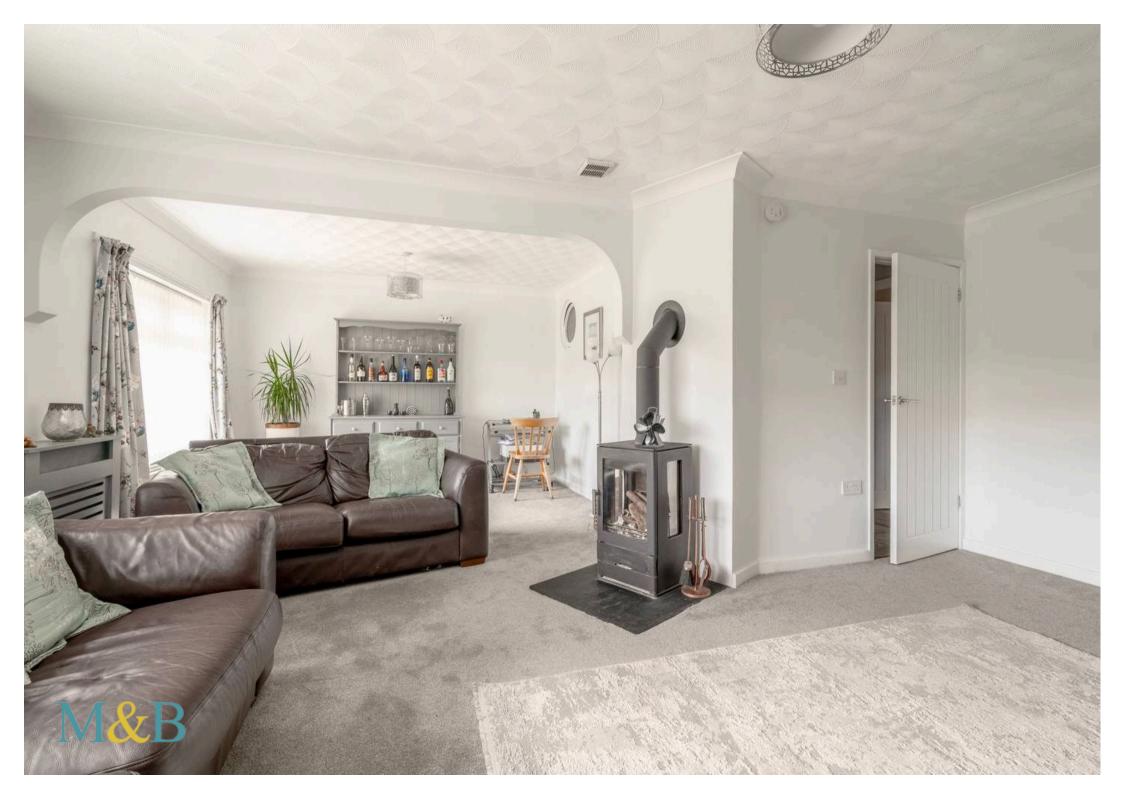

#### Dereham

Beautifully situated in a sought-after part of Toftwood, this deceptively spacious chalet offers a layout and finish that exceeds expectations. With a smartly presented frontage, generous driveway, carport, and a tandem garage with an electric door, the exterior is both practical and appealing. Inside, the property has been thoughtfully updated and includes a large sitting and dining room with a feature log burner, a standout kitchen and breakfast area with two distinct yet connected spaces, and a striking bathroom finished in a bold green and gold palette. A ground floor bedroom with patio doors to the garden offers great versatility, alongside a utility room, separate WC, and shower. Upstairs, two further well-sized bedrooms add to the flexibility of the home. The private rear garden completes the picture—an ideal space for outdoor living in a quiet, established setting.

- Deceptively spacious extended chalet-style home
- Generous driveway, carport, and tandem garage with electric door
- Large sitting and dining room with feature log burner
- Stylish bathroom with striking green and gold finishes
- Spacious kitchen and breakfast area with two defined zones
- Ground floor bedroom with patio doors to the rear garden
- Separate utility room, WC, and shower room
- Two additional well-proportioned bedrooms on the upper floor
- Private and sizeable rear garden, ideal for outdoor enjoyment

Step inside to discover a surprisingly expansive interior. The large sitting room and dining area features a striking log burner and offers plenty of room for both everyday living and larger gatherings. Just off the hallway, the stylish bathroom makes a bold statement with its green and gold finishes, an eye-catching combination that works beautifully.