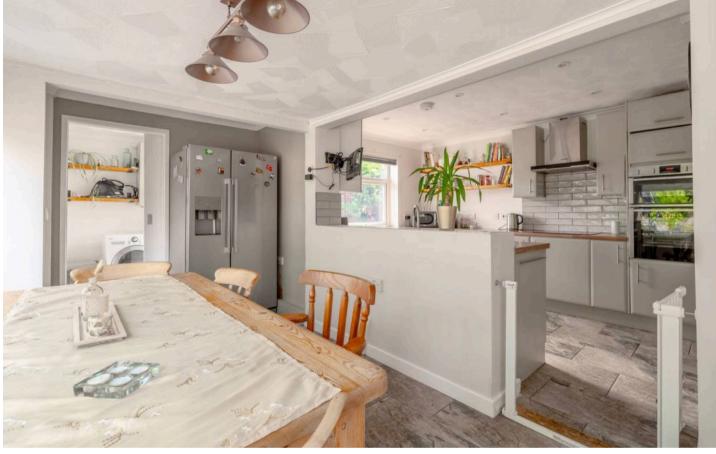

The kitchen and breakfast area is a standout, cleverly arranged to create two defined spaces while still feeling open and connected. There's a water softener installed for added efficiency, and a separate utility room adds useful space. A ground floor WC and shower room further enhance the home's layout.