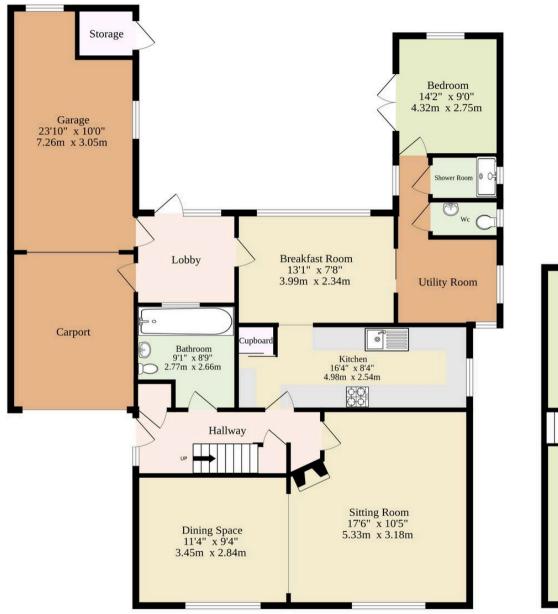

The kitchen and breakfast area is a standout, cleverly arranged to create two defined spaces while still feeling open and connected. There's a water softener installed for added efficiency, and a separate utility room adds useful space. A ground floor WC and shower room further enhance the home's layout.

The ground floor also includes a spacious bedroom with patio doors leading directly to the garden, creating a seamless indoor-outdoor connection. This layout supports a range of uses, from hosting guests to setting up a quiet workspace or additional family room.

### **Agents Note**

Sold Freehold

Connected to all mans services.

Ground Floor 1154 sq.ft. (107.2 sq.m.) approx.

1st Floor 281 sq.ft. (26.1 sq.m.) approx.

Whilst every attempt has been made to ensure the accuracy of the floorplan contained here, measurements of doors, windows, rooms and any other items are approximate and no responsibility is taken for any error, omission or mis-statement. This plan is for illustrative purposes only and should be used as such by any prospective purchaser. The services, systems and appliances shown have not been tested and no guarantee as to their operability or efficiency can be given.