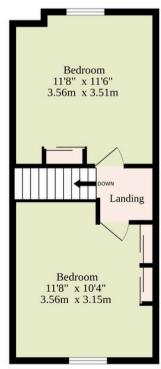

#### Dereham

Upstairs, two well-proportioned bedrooms add to the overall footprint of the property. Throughout, modern updates have been completed with attention to detail, enhancing both the style and function of the home.

### **Agents Note**

Sold Freehold

Connected to all mans services.

Ground Floor 1154 sq.ft. (107.2 sq.m.) approx.

1st Floor 281 sq.ft. (26.1 sq.m.) approx.

Whilst every attempt has been made to ensure the accuracy of the floorplan contained here, measurements of doors, windows, rooms and any other items are approximate and no responsibility is taken for any error, omission or mis-statement. This plan is for illustrative purposes only and should be used as such by any prospective purchaser. The services, systems and appliances shown have not been tested and no guarantee as to their operability or efficiency can be given.