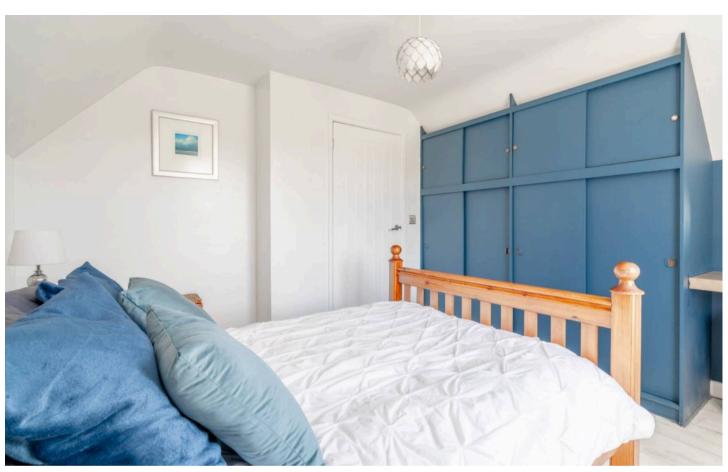

Step inside to discover a surprisingly expansive interior. The large sitting room and dining area features a striking log burner and offers plenty of room for both everyday living and larger gatherings. Just off the hallway, the stylish bathroom makes a bold statement with its green and gold finishes, an eye-catching combination that works beautifully.

The kitchen and breakfast area is a standout, cleverly arranged to create two defined spaces while still feeling open and connected. There's a water softener installed for added efficiency, and a separate utility room adds useful space. A ground floor WC and shower room further enhance the home's layout.