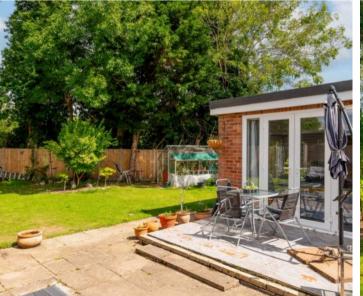

#### Pine Grove, Dereham

This deceptively spacious chalet presents an impressive layout that offers far more than meets the eye. With a neatly maintained frontage, a generous driveway, carport, and a tandem garage with an electric door, the exterior sets the scene for a well-considered home that has been carefully updated.

Step inside to discover a surprisingly expansive interior. The large sitting room and dining area features a striking log burner and offers plenty of room for both everyday living and larger gatherings. Just off the hallway, the stylish bathroom makes a bold statement with its green and gold finishes, an eye-catching combination that works beautifully.

The kitchen and breakfast area is a standout, cleverly arranged to create two defined spaces while still feeling open and connected. There's a water softener installed for added efficiency, and a separate utility room adds useful space. A ground floor WC and shower room further enhance the home's layout.

The ground floor also includes a spacious bedroom with patio doors leading directly to the garden, creating a seamless indoor-outdoor connection. This layout supports a range of uses, from hosting guests to setting up a quiet workspace or additional family room.

At the rear, the large garden is impressively private and offers plenty of room to enjoy time outside. Whether you're gathering with others or enjoying quiet time, this outdoor area adds a valuable extension to the living space.