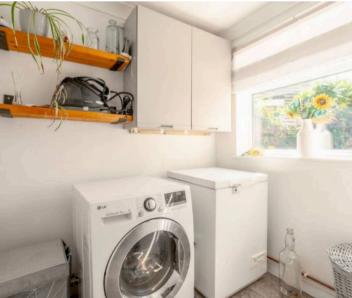

The kitchen and breakfast area is a standout, cleverly arranged to create two defined spaces while still feeling open and connected. There's a water softener installed for added efficiency, and a separate utility room adds useful space. A ground floor WC and shower room further enhance the home's layout.