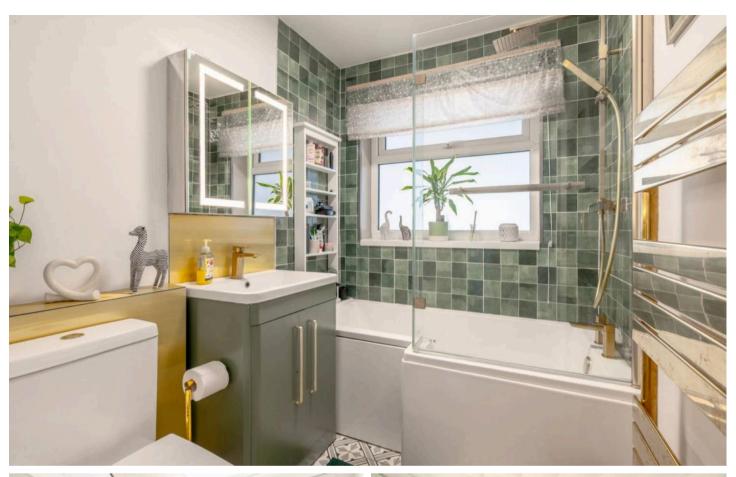

#### Dereham

Beautifully situated in a sought-after part of Toftwood, this deceptively spacious chalet offers a layout and finish that exceeds expectations. With a smartly presented frontage, generous driveway, carport, and a tandem garage with an electric door, the exterior is both practical and appealing. Inside, the property has been thoughtfully updated and includes a large sitting and dining room with a feature log burner, a standout kitchen and breakfast area with two distinct yet connected spaces, and a striking bathroom finished in a bold green and gold palette. A ground floor bedroom with patio doors to the garden offers great versatility, alongside a utility room, separate WC, and shower. Upstairs, two further well-sized bedrooms add to the flexibility of the home. The private rear garden completes the picture—an ideal space for outdoor living in a quiet, established setting.

- Deceptively spacious extended chalet-style home
- Generous driveway, carport, and tandem garage with electric door
- Large sitting and dining room with feature log burner
- Stylish bathroom with striking green and gold finishes
- Spacious kitchen and breakfast area with two defined zones
- Ground floor bedroom with patio doors to the rear garden
- Separate utility room, WC, and shower room
- Two additional well-proportioned bedrooms on the upper floor
- Private and sizeable rear garden, ideal for outdoor enjoyment

Step inside to discover a surprisingly expansive interior. The large sitting room and dining area features a striking log burner and offers plenty of room for both everyday living and larger gatherings. Just off the hallway, the stylish bathroom makes a bold statement with its green and gold finishes, an eye-catching combination that works beautifully.