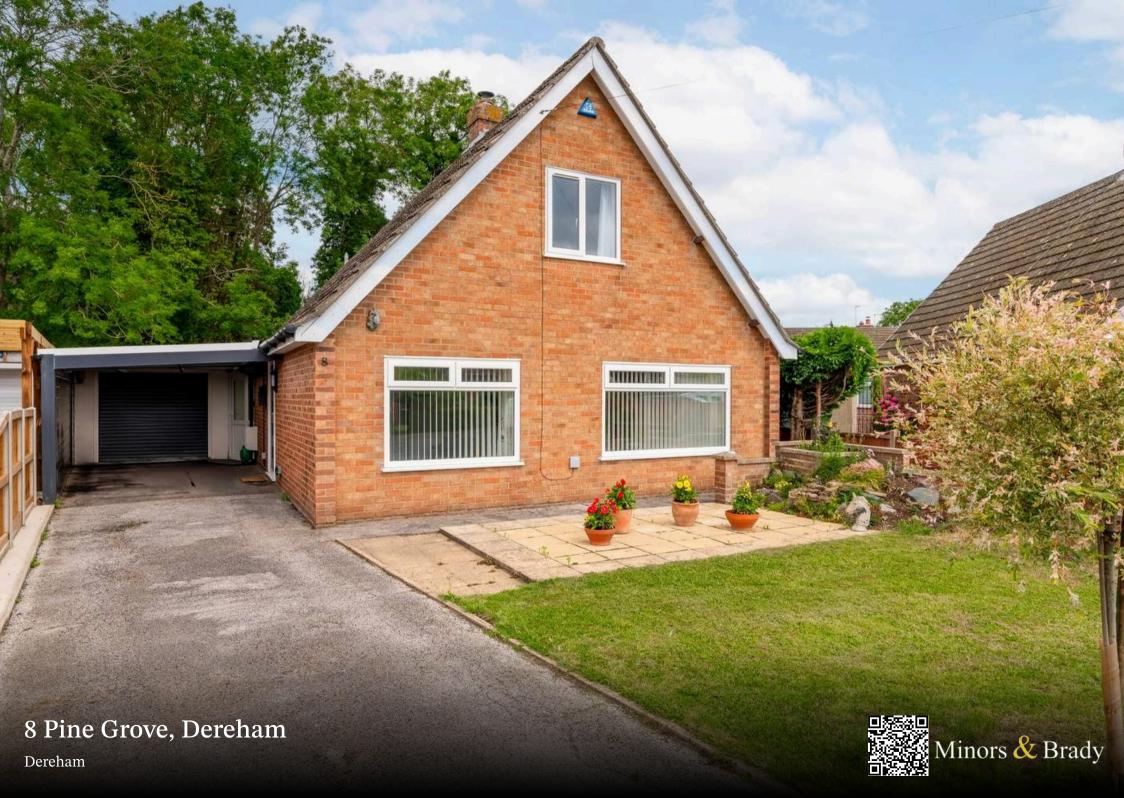

#### Dereham

Beautifully situated in a sought-after part of Toftwood, this deceptively spacious chalet offers a layout and finish that exceeds expectations. With a smartly presented frontage, generous driveway, carport, and a tandem garage with an electric door, the exterior is both practical and appealing. Inside, the property has been thoughtfully updated and includes a large sitting and dining room with a feature log burner, a standout kitchen and breakfast area with two distinct yet connected spaces, and a striking bathroom finished in a bold green and gold palette. A ground floor bedroom with patio doors to the garden offers great versatility, alongside a utility room, separate WC, and shower. Upstairs, two further well-sized bedrooms add to the flexibility of the home. The private rear garden completes the picture—an ideal space for outdoor living in a quiet, established setting.

#### Pine Grove, Dereham

This deceptively spacious chalet presents an impressive layout that offers far more than meets the eye. With a neatly maintained frontage, a generous driveway, carport, and a tandem garage with an electric door, the exterior sets the scene for a well-considered home that has been carefully updated.