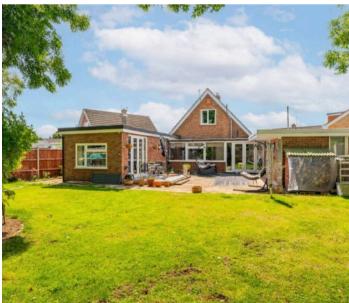

#### Pine Grove, Dereham

This deceptively spacious chalet presents an impressive layout that offers far more than meets the eye. With a neatly maintained frontage, a generous driveway, carport, and a tandem garage with an electric door, the exterior sets the scene for a well-considered home that has been carefully updated.

At the rear, the large garden is impressively private and offers plenty of room to enjoy time outside. Whether you're gathering with others or enjoying quiet time, this outdoor area adds a valuable extension to the living space.

A well-presented and genuinely spacious home, this chalet has been designed with flexibility in mind—ideal for anyone looking for generous living areas, updated finishes, and a layout that works for a range of needs.