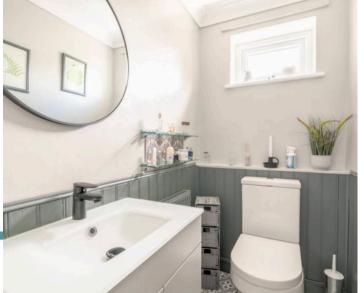

The kitchen and breakfast area is a standout, cleverly arranged to create two defined spaces while still feeling open and connected. There's a water softener installed for added efficiency, and a separate utility room adds useful space. A ground floor WC and shower room further enhance the home's layout.